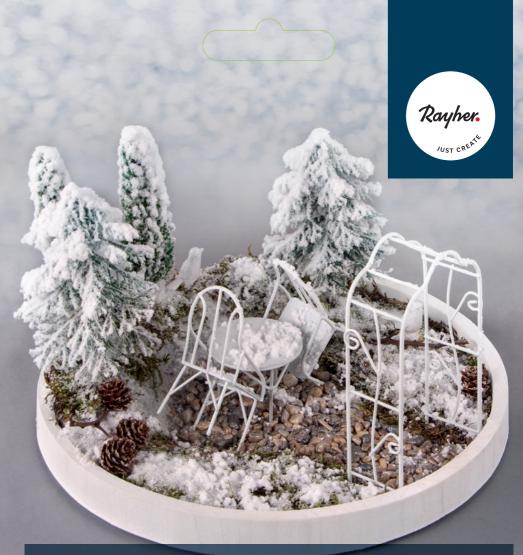

## **Used items:**

| 62 731 000   | Wooden tray, FSC Mix Credit, 30 cm ø | 1 piece  |
|--------------|--------------------------------------|----------|
| 02 / 3   000 | wooden tray, F3C Mix Credit, 30 cm v | i piece  |
| 38 000 100   | All purpose paint, snow-white        | 10 ml    |
| 33 601 00    | Plug-in dry brick                    | 1 piece  |
| 39 484 000   | Pearlescent natural pebbles          | 125 ml   |
| 85 083 00    | Moss panel, dried-out                | 50 g     |
| 66 065 000   | Snow flocked deco-spruce             | 2 pieces |
| 66 066 000   | Snow flocked deco-cypress            | 2 pieces |
| 46 062 102   | Arbour, white                        | 1 piece  |
| 46 066 102   | 3-part lounge suite, white           | 1 piece  |
| 66 042 000   | Polyresin-figurine Bird, white       | 2 pieces |
| 46 095 000   | Snowy larch cones                    | 4 pieces |
| 39 601 00    | Deco-snowflakes                      | 10 g     |
| 39 344 000   | Deco-artificial snow                 | 15 g     |
| 33 408 00    | Craft glue                           | 80 g     |

## Instruction:

- 1 Paint the tray with the All purpose paint (snow-white) and let it dry well.
- 2 Cut the plug-in dry brick custom-made with the utility knife, so that it results in a mound. Then, place it at the edge of the tray and glue it firmly with a hot glue.
- 3 Spread some craft glue onto the remaining inner surface of the wooden tray and cover the area with the natural pebbles. Cover the inner edge of the tray, the brick (mound) and the sideward surface with moss panel and press it a bit on.
- 4 Mount the base of the trees.

While the craft glue still wet is, insert the deco-spruce and the deco-cypress into the brick (mound). Finally, place the arbour and the lounge suite and let them all dry well.

**5** Lastly, decorate the tray with birds, cones, natural branches, snowflakes and the artificial snow.