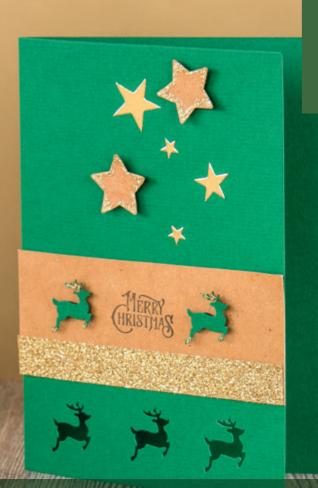

## Instruction:

1 Punch a border (3 pieces) at the lower part of the card by using the motif puncher "Reindeer". Start at the middle of the card.

2 Cut a strip (11.5 × 5 cm) out of the kraft-coloured card. Stick the glitter ribbon flush on the lower edge of this cutting. Now stamp with the stamp from the set of paper tags Christmas and with the stamp pad of the set, centrically on the kraft-coloured paper cutting.

3 Finally, glue on the two Reindeers designed with the Glitter-Glue by means of the 3D adhesive squares, and decorate the card with 4 golden adhesive motives Stars. Punch out of the kraft-coloured card two more stars and design them also with the Glitter-Glue. Glue the two paper stars on the card with the 3D adhesive squares.

4 For the envelope, wrap the glitter ribbon twice around it, knot the ribbon and glue the punched-out star decorated with the Glitter-Glue on.

**WWW.RAYHER.COM** You will find material specifications and instructions on our homepage.