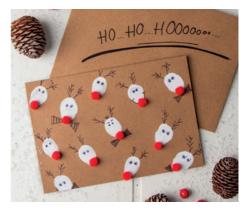

GB

HO ... HO ... HO000000...

CRAFTING IDEA

¥

HO, HO, HOOOO! Christmas greetings from Rudolph.

WWW.RAYHER.COM

## Instructions:

**1** Use the paintbrush to apply a little white finger paint to your index finger.

2 Press your finger, covered in white paint, in a criss-cross pattern all over the card. Allow to dry thoroughly.

3 Draw the eyes, the antler and the bow tie with the black felt-tip pen.

4 The final step is to glue on the pompom that serves as the snout, using the glue pen.

\* Without drying time

**WWW.RAYHER.COM** More craft ideas and additional material information can be found on our website.