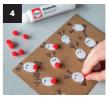

3 Draw the eyes, the antler and the bow tie with the black felt-tip pen.

4 The final step is to glue on the pompom that serves as the snout, using the glue pen.

\* Without drying time

**WWW.RAYHER.COM** More craft ideas and additional material information can be found on our website.