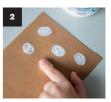

## Instructions:

**1** Use the paintbrush to apply a little white finger paint to your index finger.

2 Press your finger, covered in white paint, in a criss-cross pattern all over the card. Allow to dry thoroughly.