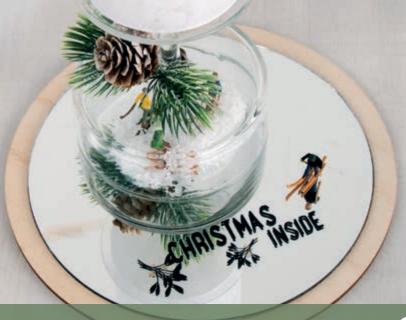

**CRAFTING IDEA** 

GB

Mirror plate as table decoration "Christmas Inside"

WWW.RAYHER.COM

## **Used items:**

| 62 911 505<br>33 487 000<br>50 105 000<br>46 456 000 | Mirror plate, 15 cm ø Set of wooden boards/rings,FSCMixCred., natural Adhesive pen Decorative peel-off motif "let it snow" Plastic miniatures Skier Fir branch with cones | 1 piece<br>1 piece<br>3 g<br>1 piece<br>4 pieces<br>1/2 piece |
|------------------------------------------------------|---------------------------------------------------------------------------------------------------------------------------------------------------------------------------|---------------------------------------------------------------|
| 31 451 102<br>55 826 102                             | Pillar candle: frost white<br>Decorative ribbon Glimmering Stars<br>Decorative snowflakes                                                                                 | 1 piece<br>23 cm<br>2 ml                                      |

## Instructions:

- 1 Glue the wooden board (14.9 cm) into the wooden ring (16.9 cm) by means of the adhesive pen.
- 2 Glue the mirror to the wooden board with the adhesive pen and let everything dry briefly out.
- 3 Put the decorative peel-off motifs on the lower half of the mirror. Please note the instructions for the decorative peel-off motifs.
- 4 Place the decorative snowflakes together with the plastic miniatures Skiers on the mirror and then turn the wine or cocktail glass from your household upside down to cover everything.
- 5 Wrap a fir branch around the glass stem and then put a candle on the base of the glass stem. Attach the decorative ribbon Glimmering Stars to the lower edge of the candle.