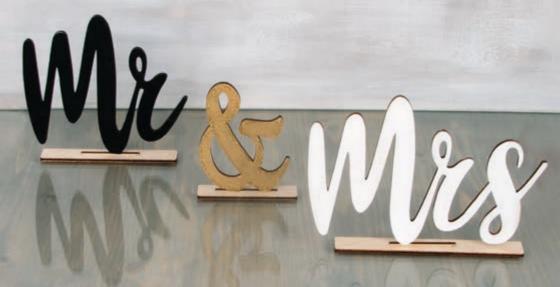

**CRAFTING IDEA** 

Writing "Mr & Mrs"

GB

WWW.RAYHER.COM

## **Used items:**

| 38 867 102 | Chalky Finish, white                      | 1/20 can          |
|------------|-------------------------------------------|-------------------|
| 38 867 574 | Chalky Finish, ebony                      | 1/20 can          |
| 62 937 505 | Wooden motif "Mr & Mrs", FSC MixCred,     | natural 1 piece   |
| 35 014 617 | Extreme Sheen, cashmere gold              | 1/20 bottle       |
| 35 014 616 | Extreme Sheen, gold                       | 1/20 bottle       |
| 39 420 620 | Glitter dust, ultra-fine, PET, brill.gold | 1/15 small bottle |
| 33 086 00  | Quickie-Glue adhesive stick               | 1/10 stick        |

# **Instructions:**

- 1 Paint the word "Mr." with the ebony Chalky Finish paint and the word "Mrs." with the white Chalky Finish paint.
- 2 Mix the cashmere gold Extreme Sheen paint and the gold Extreme Sheen paint in a mixing ratio of 1:1, and paint the "&" sign with the mixed paint.
- 3 Once the paint has dried out, outline the edges with the Quickie-Glue adhesive stick at the "&" symbol and sprinkle the brill gold glitter dust onto the still wet glue.