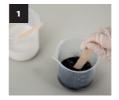

## Instructions:

- 1 Mix the two casting powders, each with water, in separate vessels.
- 2 Pour in both casting compounds at the same time, each on one side of the casting mould.
- 3 Pour in the two colours simultaneously until the mould is completely full.
- 4 Let the Raysin dry for about 60 minutes. Soon thereafter, you can demould it. If needed, fix any uneveness using the sandpaper. Then allow your artwork to harden well, at best overnight.