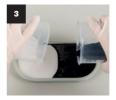

## Instructions:

- 1 Mix the two casting powders, each with water, in separate vessels.
- 2 Pour in both casting compounds at the same time, each on one side of the casting mould.
- 3 Pour in the two colours simultaneously until the mould is completely full.
- 4 Let the Raysin dry for about 60 minutes. Soon thereafter, you can demould it. If needed, fix any uneveness using the sandpaper. Then allow your artwork to harden well, at best overnight.