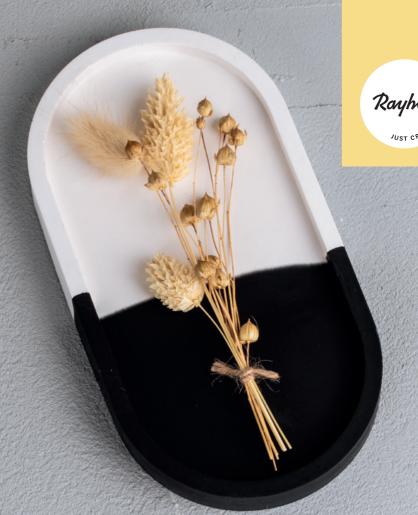

CRAFTING IDEA

In shape in a flash. Black & white coaster. GB

WWW.RAYHER.COM

## **Used items:**

 36 126 000
 Silicone casting mould Oval coaster
 1 piece

 36 990 00
 Casting powder Raysin 200
 approx. 125 g

 34 479 576
 Casting powder Raysin 250
 approx. 125 g