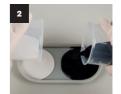

## Instructions:

- 1 Mix the two casting powders, each with water, in separate vessels.
- 2 Pour in both casting compounds at the same time, each on one side of the casting mould.
- 3 Pour in the two colours simultaneously until the mould is completely full.
- 4 Let the Raysin dry for about 60 minutes. Soon thereafter, you can demould it. If needed, fix any uneveness using the sandpaper. Then allow your artwork to harden well, at best overnight.