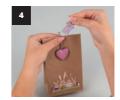

## Instructions:

- 1 Blend each acrylic paint (fuchsia, lavender and avocado) separately with the snow-white acrylic paint to obtain pastel colour shades.
- 2 Paint the veneer wood Easter bunnies & friends in different colours and allow them to dry thoroughly out.
- 3 Lay the paper block-bottom bag in front of you and stick the painted veneer wood decoration 1.5 cm above the bottom edge of the bag.
- 4 Fill the bag and close it with the wood cloth peg Bunny. As a crowning touch, hang the metal heart on the wood cloth peg.