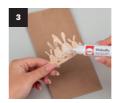

## Instructions:

- 1 Blend each acrylic paint (fuchsia, lavender and avocado) separately with the snow-white acrylic paint to obtain pastel colour shades.
- 2 Paint the veneer wood Easter bunnies & friends in different colours and allow them to dry thoroughly out.
- 3 Lay the paper block-bottom bag in front of you and stick the painted veneer wood decoration 1.5 cm above the bottom edge of the bag.
- 4 Fill the bag and close it with the wood cloth peg Bunny. As a crowning touch, hang the metal heart on the wood cloth peg.