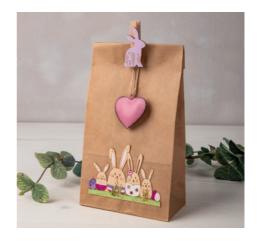

CRAFTING IDEA

Straight from the heart.

Paper bags for cute Easter gifts.

WWW.RAYHER.COM

## Instructions:

- 1 Blend each acrylic paint (fuchsia, lavender and avocado) separately with the snow-white acrylic paint to obtain pastel colour shades.
- 2 Paint the veneer wood Easter bunnies & friends in different colours and allow them to dry thoroughly out.
- 3 Lay the paper block-bottom bag in front of you and stick the painted veneer wood decoration 1.5 cm above the bottom edge of the bag.
- 4 Fill the bag and close it with the wood cloth peg Bunny. As a crowning touch, hang the metal heart on the wood cloth peg.