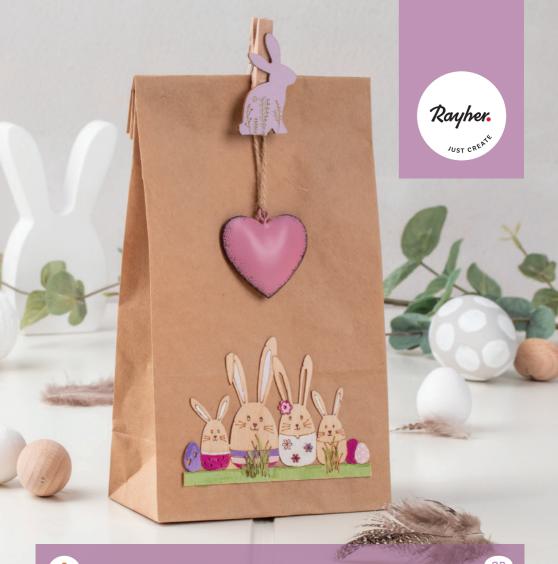

CRAFTING IDEA

Straight from the heart.

Paper bags for cute Easter gifts.

WWW.RAYHER.COM

## **Used items:**

| 46 774 999                             | Metal hearts, ø 3.7 cm, colourful                                                                                                                | 1 piece              |
|----------------------------------------|--------------------------------------------------------------------------------------------------------------------------------------------------|----------------------|
| 67 276 521                             | Paper block-bottom bag, kraft                                                                                                                    | 1 piece              |
| 46 773 999                             | Wood cloth peg Bunny, colourful                                                                                                                  | 1 piece              |
| 46 783 505                             | Veneer wood Easter bunnies & friends, natural                                                                                                    | 1 piece              |
| 35 077 100                             | Allround Paint, acrylic, snow-white                                                                                                              | some                 |
| 35 077 276<br>35 077 312<br>35 077 452 | Allround Paint, acrylic, show white<br>Allround Paint, acrylic, fuchsia<br>Allround Paint, acrylic, lavender<br>Allround Paint, acrylic, avocado | some<br>some<br>some |

## Instructions:

- 1 Blend each acrylic paint (fuchsia, lavender and avocado) separately with the snow-white acrylic paint to obtain pastel colour shades.
- 2 Paint the veneer wood Easter bunnies & friends in different colours and allow them to dry thoroughly out.
- 3 Lay the paper block-bottom bag in front of you and stick the painted veneer wood decoration 1.5 cm above the bottom edge of the bag.
- 4 Fill the bag and close it with the wood cloth peg Bunny. As a crowning touch, hang the metal heart on the wood cloth peg.