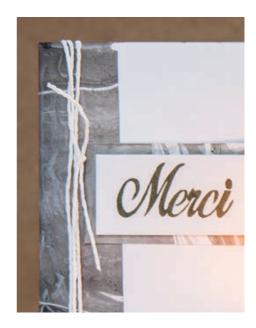

4 Cut a blank out of the letterhead measuring 8 × 5.5cm and affix it onto the card by means of the double-sided adhesive tape. Thereafter, stamp the parchment coloured letterhead by means of the stamp "Merci" and the stamp pad. Then, finish the paper cut-out of 6.5 x 4 cm. Cut it so close that the word "Merci" is centrally located and stick it onto the white paper cut-out by means of the 3D-adhesive squares.