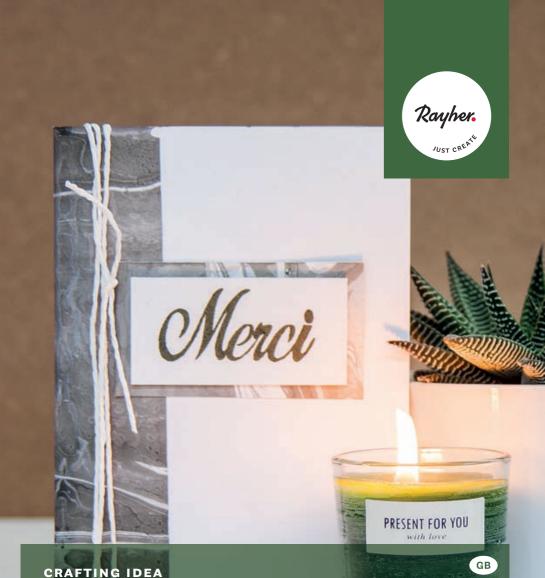

# Marbled card B6 "Merci"

WWW.RAYHER.COM

4 Cut a blank out of the letterhead measuring 8 × 5.5cm and affix it onto the card by means of the double-sided adhesive tape. Thereafter, stamp the parchment coloured letterhead by means of the stamp "Merci" and the stamp pad. Then, finish the paper cut-out of 6.5 x 4 cm. Cut it so close that the word "Merci" is centrally located and stick it onto the white paper cut-out by means of the 3D-adhesive squares.