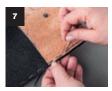

- 5 Mark the punched-holes by using the stencil. Turn down the lower part of the pouch to the flap and secure it with pins.
- 6 Afterwards, press the marked punched-holes with the punch pliers. Cut off 1.5 m yarn.
- 7 Close the pouch with a simple backstitch.
  Starting from the lower right side of the pouch over the flap to the left lower side of the pouch and then all back again.
- 8 Now, attach the upper push-button (as described in the push-button instructions) at the pouch-flap (measure 2 cm from the short edge).