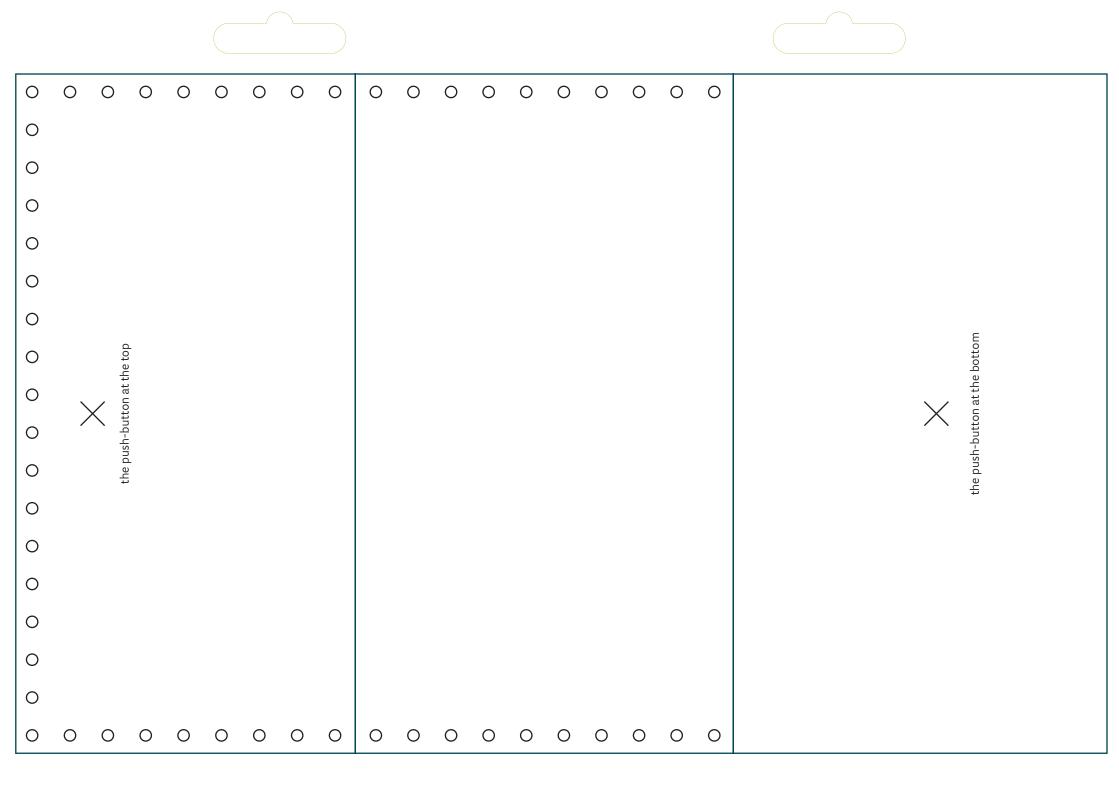

## Instructions:

- 1 Cut out manufacture: Cork fabric – 29 cm × 18 cm; Felt fabric: 29.5 cm × 18.5 cm
- 2 Stencil the pattern with the white Chalky Finish colour and the sponge stamp on the flap of the cork cutting, with very little colour.
- 3 Stick the cork cutting on the felt cutting with the adhesive-tape, but remain far enough away, with the adhesive-tape 1.5 cm, from the two long outer edges.
- 4 In the lower part of the cork-pouch, attach the lower button (as described in the push-button instructions) (measure 4.5 cm from the center of the short edge).

- 5 Mark the punched-holes by using the stencil. Turn down the lower part of the pouch to the flap and secure it with pins.
- 6 Afterwards, press the marked punched-holes with the punch pliers. Cut off 1.5 m yarn.
- 7 Close the pouch with a simple backstitch.
  Starting from the lower right side of the pouch over the flap to the left lower side of the pouch and then all back again.
- 8 Now, attach the upper push-button (as described in the push-button instructions) at the pouch-flap (measure 2 cm from the short edge).

WWW.RAYHER.COM

You will find material specifications and instructions on our homepage.

© 2016, Rayher Hobby GmbH