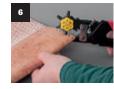

- 5 Mark the punched-holes by using the stencil. Turn down the lower part of the pouch to the flap and secure it with pins.
- 6 Afterwards, press the marked punched-holes with the punch pliers. Cut off 1.5 m yarn.
- 7 Close the pouch with a simple backstitch.
  Starting from the lower right side of the pouch over the flap to the left lower side of the pouch and then all back again.
- 8 Now, attach the upper push-button (as described in the push-button instructions) at the pouch-flap (measure 2 cm from the short edge).