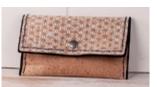

## **Used items:**

| 63 009 000 | Cork fabric natural (18 × 29 cm)         | ½ sheet  |
|------------|------------------------------------------|----------|
| 53 354 02  | Textile felt, white (18,5 × 29 cm)       | ½ sheet  |
| 53 354 01  | Textile felt, black (18,5 × 29 cm)       | ½ sheet  |
| 38 867 102 | Chalky Finish white                      | 1/20 can |
| 38 946 000 | Set of stencils 3, A5                    | 1 piece  |
| 30 202 000 | Double-sided adhesive tape, extra strong | 1 m      |
| 53 874 607 | Push-buttons, ø 15 mm                    | 1 piece  |
| 53 874 619 | Push-buttons, ø 15 mm                    | 1 piece  |
| 53 564 558 | Cotton yarn "Stitch & Knot"              | 1,5 m    |
| 38 689 00  | Sponge stamp                             | 1 piece  |
|            |                                          |          |

## Instructions:

- 1 Cut out manufacture: Cork fabric – 29 cm × 18 cm; Felt fabric: 29.5 cm × 18.5 cm
- 2 Stencil the pattern with the white Chalky Finish colour and the sponge stamp on the flap of the cork cutting, with very little colour.
- 3 Stick the cork cutting on the felt cutting with the adhesive-tape, but remain far enough away, with the adhesive-tape 1.5 cm, from the two long outer edges.
- 4 In the lower part of the cork-pouch, attach the lower button (as described in the push-button instructions) (measure 4.5 cm from the center of the short edge).

- 5 Mark the punched-holes by using the stencil. Turn down the lower part of the pouch to the flap and secure it with pins.
- 6 Afterwards, press the marked punched-holes with the punch pliers. Cut off 1.5 m yarn.
- 7 Close the pouch with a simple backstitch.
  Starting from the lower right side of the pouch over the flap to the left lower side of the pouch and then all back again.
- 8 Now, attach the upper push-button (as described in the push-button instructions) at the pouch-flap (measure 2 cm from the short edge).