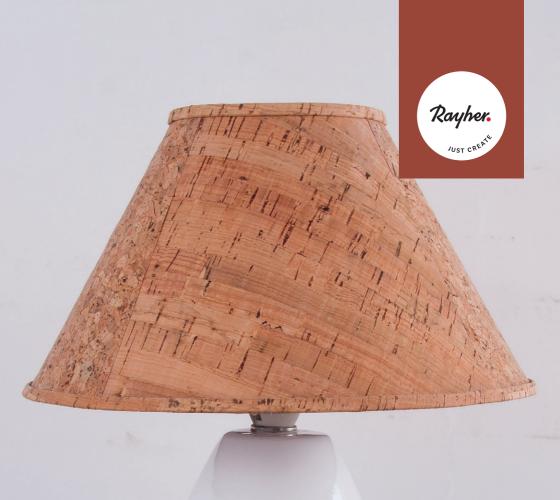

## **Used items:**

| 3 086 000  | Ceramic Lampstand "Oslo", VDEm           | 1 piece |
|------------|------------------------------------------|---------|
| 23 028 02  | Lampshade round, ø 22,5 cm, height 14 cm | 1 piece |
| 63 024 000 | Cork-paper: strips, self-adhesive        | 1 piece |
| 63 022 000 | Cork-paper: granulate, self-adhesive     | 1 piece |
| 63 029 505 | Cork ribbon flat                         | 105 cm  |
| 30 070 000 | Double-sided adhesive tape extra strong  | 105 cm  |
| 23 094 000 | Adapter                                  |         |

## Instructions:

- 1 Draw twice the stencil per each cork paper and cut them out.
- ${\bf 2}\,$  Pull off the backside of the paper and stick the cuttings alternately on the lampshade.
- **3** By using the double-sided adhesive tape, attach the cork ribbon, top and bottom, around the shade. Finally, put together the lamp.