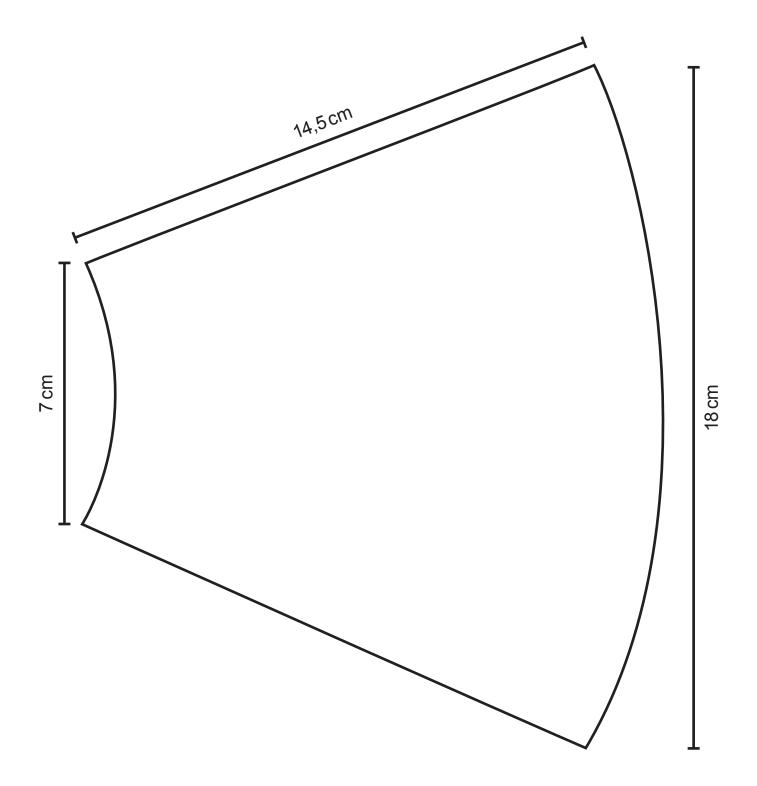

## Instructions:

- 1 Draw twice the stencil per each cork paper and cut them out.
- ${\bf 2}\,$  Pull off the backside of the paper and stick the cuttings alternately on the lampshade.
- **3** By using the double-sided adhesive tape, attach the cork ribbon, top and bottom, around the shade. Finally, put together the lamp.