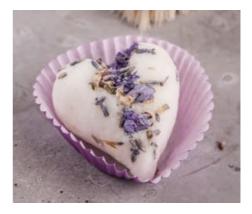

## Heart-shaped kneading-soap

WWW.RAYHER.COM

3 Then knead well once more the compound.

4 Now you can shape a heart as of this compound.

5 At the end, once your heart has reached the right shape, press the mallow flowers into the still wet kneading-soap.