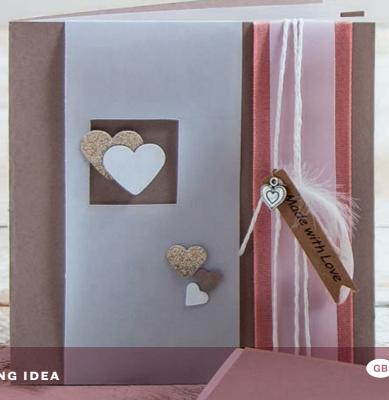

CRAFTING IDEA

Square-shaped card "Wedding"

INVITATION FOR THE WEDDING

WWW.RAYHER.COM

## **Used items:**

| 73 170 509 | Square-shaped card, double, plain,               |             |
|------------|--------------------------------------------------|-------------|
|            | FSC Mix Credit taupe                             | 1 piece     |
| 80 505 102 | Letterhead A4, parchment,                        |             |
|            | FSC Mix Credit, white                            | 1 sheet     |
| 55 352 102 | Paper cord, 1.2 mm ø                             | 1 m         |
| 55 216 02  | Organza ribbon, white                            | 70 cm       |
| 57 991 617 | A4 craft cardboard: glitter cashmere gold        | 3 cm × 6 cm |
| 80 297 102 | Metallic paper, FSC Mix Credit white             | 3 cm × 4 cm |
| 80 500 509 | Card A4, plain, FSC Mix Credit taupe             | 1 cm × 1 cm |
| 89 824 000 | Motif-puncher: Heart, 1.6 cm ø                   | 1 piece     |
| 89 832 000 | Motif-puncher: Heart, 2.54 cm ø                  | 1 piece     |
| 69 045 000 | Mini puncher Heart (3/8"), 0.95 cm ø             | 1 piece     |
| 69 088 000 | Motif-puncher: Square                            | 1 piece     |
| 55 742 204 | Woven ribbon, apricot                            | 18 cm       |
| 68 092 000 | Pennant banner + Metallic heart "Made with Lo    | ve" 1 piece |
| 85 143 02  | Deco-feather, 5 -10 cm                           | 1 piece     |
| 33 367 00  | Double-sided adhesive spacing strip, 12 mm       | 3 cm        |
| 33 398 00  | Special double-sided adhesive tape, highly trans | sp. 30 cm   |

## Instructions:

- 1 Punch a square out of the parchment cutting by means of the motif-puncher (7 × 28 cm) and fasten it at the inner side of the card.
- 2 Do the same with the apricot woven ribbon and the parchment cutting  $(2 \times 28 \text{ cm})$ .
- 3 Wrap the paper cord three times around the front side of the card and close it at the front side with a knot on which the feather and the pennant banner with metallic heart have to be attached.
- 4 Punch with the motif-puncher Heart in various sizes and colours that you have to stick onto the card by means of the special double-sided adhesive tape and spacing strip.