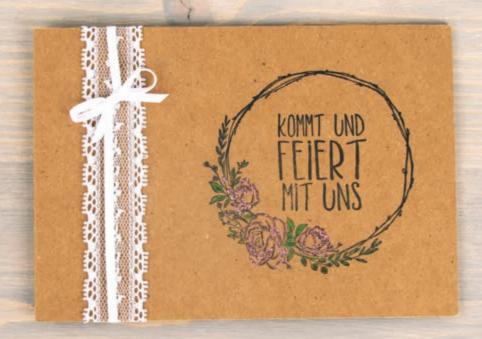

## **CRAFTING IDEA**

GB

Card "Kommt und feiert mit uns"

WWW.RAYHER.COM

### Instructions:

- 1 Stamp the card on its right area (see picture) by means of the black StazOn stamp pad and the stamp "kommt und feiert mit uns".
- 2 Draw the leaves with the green wooden pencils.
- 3 Trace a border around the rose petals with the Quickie-Glue adhesive stick and sprinkle the fine glitter dust over it. Let it dry out.
- 4 Cut 28 cm off the lace band and wrap it around the front part of the card, about 2 cm from the left edge. Stick the two ends together on the inner side by means of the special double-sided adhesive tape.
- 5 Cut the satin ribbon to 40 cm, wrap it around the lace band and tie it to the bow at the front.
- 6 Cut the letterhead parchment to the size of the card, or slightly smaller and affix it with the special double-sided adhesive tape inside the card.