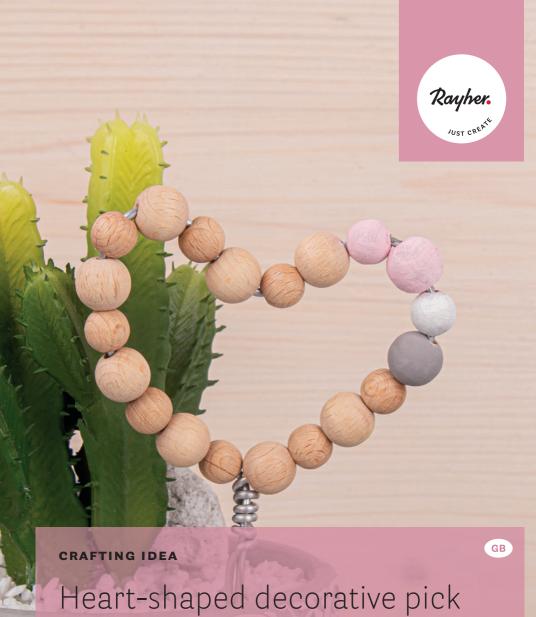

## **Used items:**

Raw-wood ball, 10 mm ø
Raw-wood ball, 12 mm ø

 24 058 21
 Aluminium wire, 2 mm ø

 38 867 270
 Chalky Finish, pale pink

 38 867 102
 Chalky Finish, white

 38 867 560
 Chalky Finish, light grey

## Instructions:

- 1 Paint 2 raw-wood balls (10 mm ø and 12 mm ø) with the pale pink Chalky Finish paint. One raw-wood ball (10 mm ø) with the white Chalky Finish paint and one raw-wood ball (12 mm ø) with the light grey Chalky Finish paint. Allow them to dry well out.
- 2 String the raw-wood balls twice alternately, the large one (12 mm ø) and the small one (10 mm ø), on the aluminium wire, so that the painted wooden balls and then the raw-wood balls are strung alternately - large and small.
- 3 When all the wooden balls are threaded, make a heart shape, at about 30 cm from the wire and make sure that the painted raw-wooden balls are on the right heart arc.
- 4 Then bend the aluminium wire at the bottom (leave it about 20 cm long) to form a nice heart-shaped decorative pick.