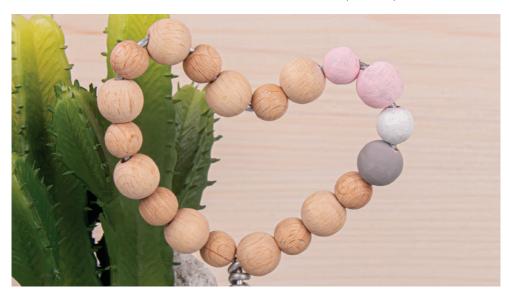

## **Used items:**

Raw-wood ball, 10 mm ø
Raw-wood ball, 12 mm ø

 24 058 21
 Aluminium wire, 2 mm ø

 38 867 270
 Chalky Finish, pale pink

 38 867 102
 Chalky Finish, white

 38 867 560
 Chalky Finish, light grey

## Instructions:

- 1 Paint 2 raw-wood balls (10 mm ø and 12 mm ø) with the pale pink Chalky Finish paint. One raw-wood ball (10 mm ø) with the white Chalky Finish paint and one raw-wood ball (12 mm ø) with the light grey Chalky Finish paint. Allow them to dry well out.
- 2 String the raw-wood balls twice alternately, the large one (12 mm ø) and the small one (10 mm ø), on the aluminium wire, so that the painted wooden balls and then the raw-wood balls are strung alternately - large and small.
- 3 When all the wooden balls are threaded, make a heart shape, at about 30 cm from the wire and make sure that the painted raw-wooden balls are on the right heart arc.
- 4 Then bend the aluminium wire at the bottom (leave it about 20 cm long) to form a nice heart-shaped decorative pick.