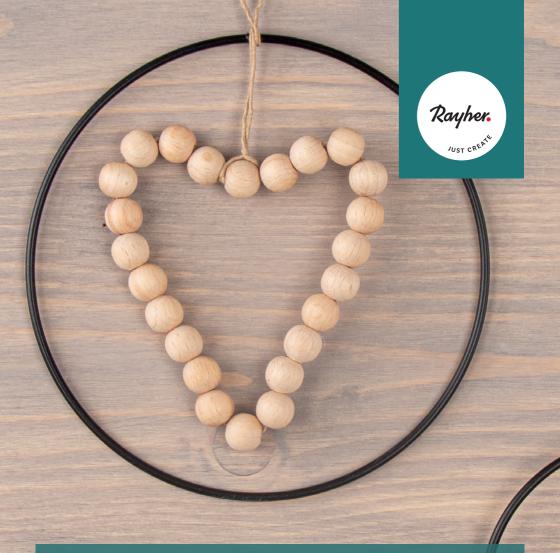

**CRAFTING IDEA** 

Heart inside a metal ring

WWW.RAYHER.COM

## **Used items:**

63 505 000 Raw-wood balls collection box

Raw-wood ball, 12 mm ø

**25 051 01** Coated metal ring, 15 cm ø, black **24 116 505** Paper covered wire, 0.55 mm ø, natural

Additionally you need:

## Instructions:

- 1 Thread the 24 raw-wood balls centrally onto the paper covered wire.
- 2 Pull again the paper covered wire through the last raw-wood ball and twist the paper covered wire firmly together at the raw-wood ball.
- 3 Make the heart shape, so that the heart fits into the metal ring.
- **4** Fasten the finished raw-wood ball heart into the middle of the metal ring.