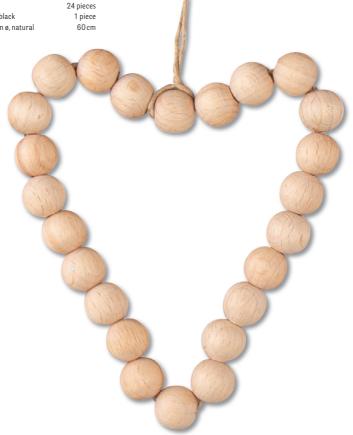

## **Used items:**

63 505 000 Raw-wood balls collection box

Raw-wood ball, 12 mm ø

**25 051 01** Coated metal ring, 15 cm ø, black **24 116 505** Paper covered wire, 0.55 mm ø, natural

Additionally you need:

## Instructions:

- 1 Thread the 24 raw-wood balls centrally onto the paper covered wire.
- 2 Pull again the paper covered wire through the last raw-wood ball and twist the paper covered wire firmly together at the raw-wood ball.
- 3 Make the heart shape, so that the heart fits into the metal ring.
- **4** Fasten the finished raw-wood ball heart into the middle of the metal ring.