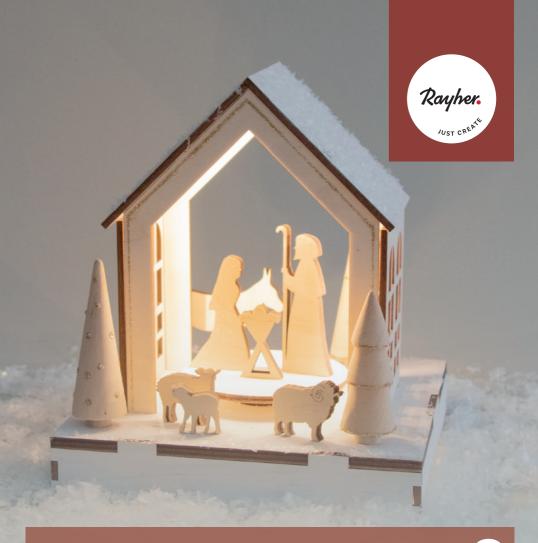

## **CRAFTING IDEA**

Wooden decoration object House with Crib

WWW.RAYHER.COM

GB

#### Instructions:

- 1 Paint the base plate (no. 1), the four base lateral parts (no. 10, 11, 12 & 13), the two parts of the roof (no. 18 & 19) and the large rotary plate (no. 9) with the white All-purpose paint.
- 2 For the wooden construction kit front and back of the house (no. 16 & 17), use a ruler and the Quickie-Glue adhesive stick to draw a line along all four edges onto which you sprinkle the ultra-fine glitter dust in brilliant gold colour.
- 3 Coat the two parts of the roof (no. 18 & 19) with the craft glue and sprinkle the decorative snowflakes onto the still wet glue.
- 4 Now assemble the house according to the instructions.
- 5 Stick the light strip inside the house. Insert the batteries.

- 6 Draw a line on the base plate (no. 1), along all four edges, with the craft glue onto which you sprinkle the decorative snowflakes.
- 7 Use the Klebefix-Pen stick to glue the wooden deco-shapes onto the rotary plate (no. 9).
- 8 Use the Quickie-Glue adhesive stick and the ultra-fine glitter dust in brilliant gold colour to decorate the wooden trees with dots and lines, for example.
- **9** Finally, glue decoratively the remaining wooden deco-shapes, sheep and donkey, and the designed wooden trees onto the base plate (no. 1).