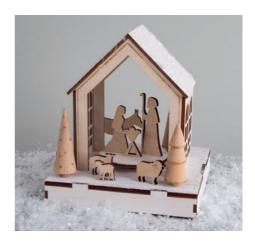

## **CRAFTING IDEA**

Wooden decoration object House with Crib

WWW.RAYHER.COM

GB

#### Instructions:

- 1 Paint the base plate (no. 1), the four base lateral parts (no. 10, 11, 12 & 13), the two parts of the roof (no. 18 & 19) and the large rotary plate (no. 9) with the white All-purpose paint.
- 2 For the wooden construction kit front and back of the house (no. 16 & 17), use a ruler and the Quickie-Glue adhesive stick to draw a line along all four edges onto which you sprinkle the ultra-fine glitter dust in brilliant gold colour.
- 3 Coat the two parts of the roof (no. 18 & 19) with the craft glue and sprinkle the decorative snowflakes onto the still wet glue.
- 4 Now assemble the house according to the instructions.
- 5 Stick the light strip inside the house. Insert the batteries.

- 6 Draw a line on the base plate (no. 1), along all four edges, with the craft glue onto which you sprinkle the decorative snowflakes.
- 7 Use the Klebefix-Pen stick to glue the wooden deco-shapes onto the rotary plate (no. 9).
- 8 Use the Quickie-Glue adhesive stick and the ultra-fine glitter dust in brilliant gold colour to decorate the wooden trees with dots and lines, for example.
- **9** Finally, glue decoratively the remaining wooden deco-shapes, sheep and donkey, and the designed wooden trees onto the base plate (no. 1).