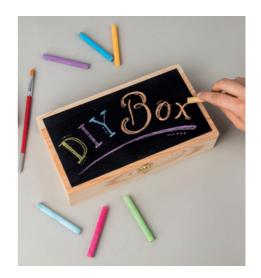

## Instruction:

- 1 Paint the elevated surface of the lid on the wooden case with the black blackboard paint. To do this, it is best to use a wide flat paintbrush.
- 2 Then let the paint dry well out.
- 3 To facilitate the writing with the chalk, sharpen the coloured chalks with a sharp knife or a large hole sharpener and then write the words "DIY Box" in manuscript form.