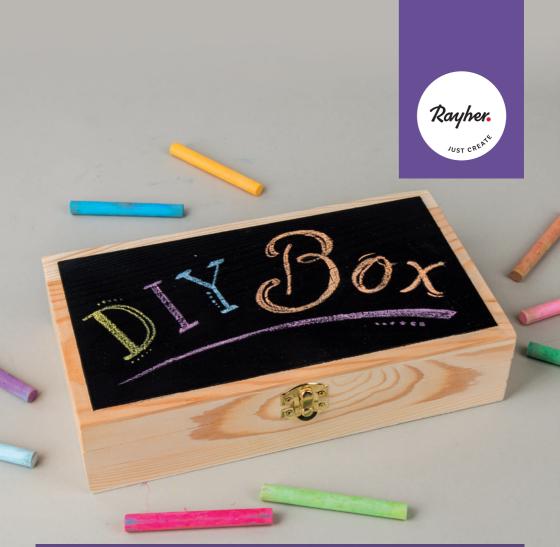

CRAFTING IDEA

For all tidy persons. Wooden case for a chic safekeeping.

WWW.RAYHER.COM

GB

## Instruction:

- 1 Paint the elevated surface of the lid on the wooden case with the black blackboard paint. To do this, it is best to use a wide flat paintbrush.
- 2 Then let the paint dry well out.
- 3 To facilitate the writing with the chalk, sharpen the coloured chalks with a sharp knife or a large hole sharpener and then write the words "DIY Box" in manuscript form.