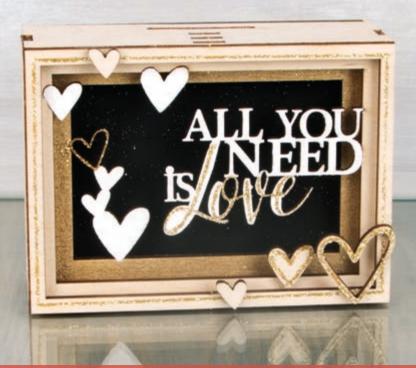

**CRAFTING IDEA** 

Wooden gift box "Love"

GB

WWW.RAYHER.COM

## Instructions:

- Remove the motifs and the frame from the wooden boards.
- 2 Paint the back wall no. 4 with the ebony Chalky Finish paint. The writing "all you need is Love" from the frame no. 2 and the hearts, paint with the white Chalky Finish paint. Mix the cashmere gold Extreme Sheen paint and the gold Extreme Sheen paint in a mixing ratio of 1:1, then paint the wooden frame no. 3 with the mixed paint.
- 3 Once the paint has dried out, trace the word "Love" on the writing with the Quickie-Glue adhesive stick and sprinkle the gold ultra-fine glitter dust on top of the still wet glue. Repeat the same with the big loose heart. In the frame no. 3, sprinkle the topmost heart with the glitter dust.
- 4 Trace a line by means of a ruler on the inner edges of the frame no. 10 using the Quickie-Glue adhesive stick and sprinkle immediately the gold ultra-fine glitter dust onto it. When everything is perfectly dry, you can assemble the frame (see instructions).
- 5 At the end, glue the loose hearts with the Klebefix adhesive pen both on and inside the frame.