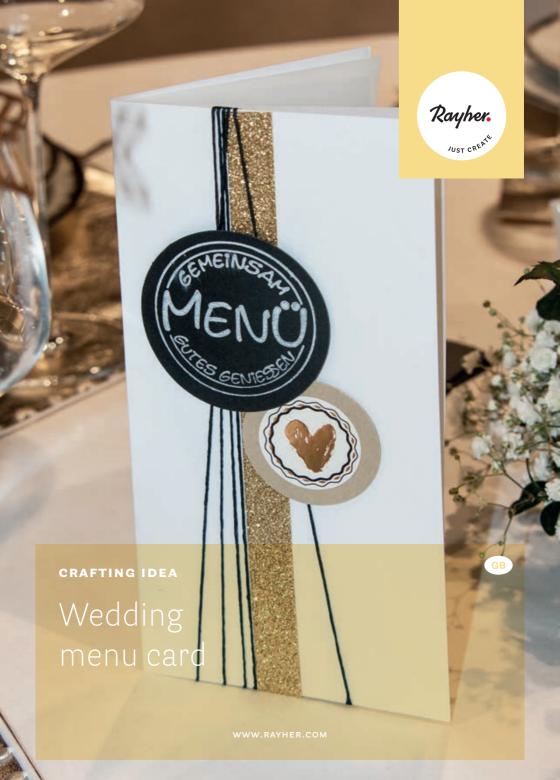

## Instructions:

Stamp the black linen structure paper Scrap & Sand with the Versa Magic Chalk stamp pads and the stamp "Menü" and punch it with the round motif-puncher.

2 Thereafter, stamp a circle out of the metallic paper brilliant gold with the small round motif-puncher on which you stick later the golden sticker Heart.

3 Stick the glitter tape onto the long card DIN.

4 Thereon wind the black hemp-cord with 5 windings.

5 Glue the black stamped tag onto the card by using the adhesive spacing strip, and the gold one by using the adhesive dots.

6 Put your printed Special Day menu into the card.