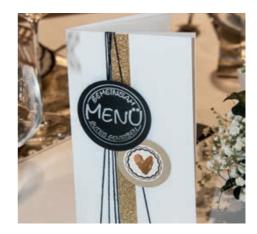

## Instructions:

Stamp the black linen structure paper Scrap & Sand with the Versa Magic Chalk stamp pads and the stamp "Menü" and punch it with the round motif-puncher.

2 Thereafter, stamp a circle out of the metallic paper brilliant gold with the small round motif-puncher on which you stick later the golden sticker Heart.

3 Stick the glitter tape onto the long card DIN.

4 Thereon wind the black hemp-cord with 5 windings.

5 Glue the black stamped tag onto the card by using the adhesive spacing strip, and the gold one by using the adhesive dots.

6 Put your printed Special Day menu into the card.