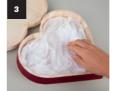

2 In the meantime, paint the wooden shapes to scatter and decorative wooden hearts to your liking. Allow them to dry thoroughly too.

- 3 Now line the inside of the box with tissue paper.
- 4 Finally, stick the dry wooden hearts onto the cord. Then use the same cord to close the box filled with pralines by wrapping it tightly around the box.