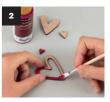

2 In the meantime, paint the wooden shapes to scatter and decorative wooden hearts to your liking. Allow them to dry thoroughly too.

- 3 Now line the inside of the box with tissue paper.
- 4 Finally, stick the dry wooden hearts onto the cord. Then use the same cord to close the box filled with pralines by wrapping it tightly around the box.