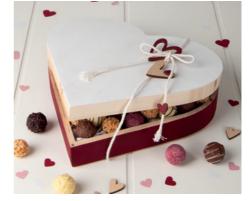

GB

CRAFTING IDEA

Sweets straight from the heart. Box filled with pralines.

WWW.RAYHER.COM

37 319 000 Paintbrush set "Chalky Basic"

## Used items:

| 62 841 505             | Wooden box Heart, natural    | 1 piece      |
|------------------------|------------------------------|--------------|
| 38 000 295             | All-purpose paint, royal red | approx. 5 ml |
| 38 000 102             | All-purpose paint, white     | approx. 3 ml |
| 46 740 505             | Wood deco Heart, natural     | 2 pieces     |
| 46 741 505             | Wooden shape Heart, natural  | 2 pieces     |
| 44 003 02              | Yarn, ø 3.7 mm, white        | 1 m          |
| 67 270 102             | Tissue paper, white          | 2 sheets     |
| Additionally you need: |                              |              |