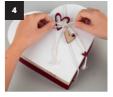

2 In the meantime, paint the wooden shapes to scatter and decorative wooden hearts to your liking. Allow them to dry thoroughly too.

- 3 Now line the inside of the box with tissue paper.
- 4 Finally, stick the dry wooden hearts onto the cord. Then use the same cord to close the box filled with pralines by wrapping it tightly around the box.