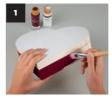

## Instructions:

33 487 000 Glue Fix pen Scissors, pralines

1 Paint first the lower external surface of the box with the royal red Allpurpose paint, then the surface of the lid with the white paint. Let the paint dry well out.