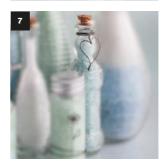

#### Glass vessel 7

| 46 053 000 | Set of assorted mini vases, 3.5 cm ø | 1 piece   |
|------------|--------------------------------------|-----------|
| 34 222 000 | Bath salt                            | 40 g      |
| 34 246 374 | Soap colour, azure blue              | 2-3 drops |
| 34 249 000 | Soap fragrance oil Ocean             | 1-2 drops |
| 24 001 00  | Floral wire, annealed                | 50 cm     |
| 63 047 000 | Cork stopper                         | 1 piece   |