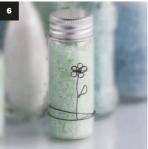

#### Glass vessel 6

| 46 056 000 | Glass vessel with metal.screw cap, 3 cm ø | 1 piece |
|------------|-------------------------------------------|---------|
| 34 222 000 | Bath salt                                 | 40 g    |
| 34 246 408 | Soap colour, mint-green                   | 3 drops |
| 34 251 000 | Soap fragrance oil Green Tea              | 1 drop  |
| 24 001 00  | Floral wire, annealed                     | 50 cm   |