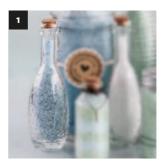

- 4 By using a paper funnel, you can fill easily the glass vessel with bath salt.
- 5 You can achieve a very special custom look through hanging flowers or hearts out of floral wire that you can bend by hand and fasten further at the vessel.
- 6 The label on the small bottle no.2 has to be stamped & punched out and affixed with a double-sided adhesive tape. At the end, tie it with a cord around the glass bottle.