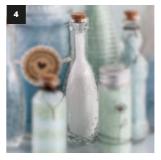

#### Glass vessel 4

| 46 053 000 | Set of assorted mini vases, 3.5 cm ø | 1 piece   |
|------------|--------------------------------------|-----------|
| 34 222 000 | Bath salt                            | 40 g      |
| 63 047 000 | Cork stopper                         | 1 piece   |
| 34 251 000 | Soap fragrance oil Green Tea         | 1-2 drops |