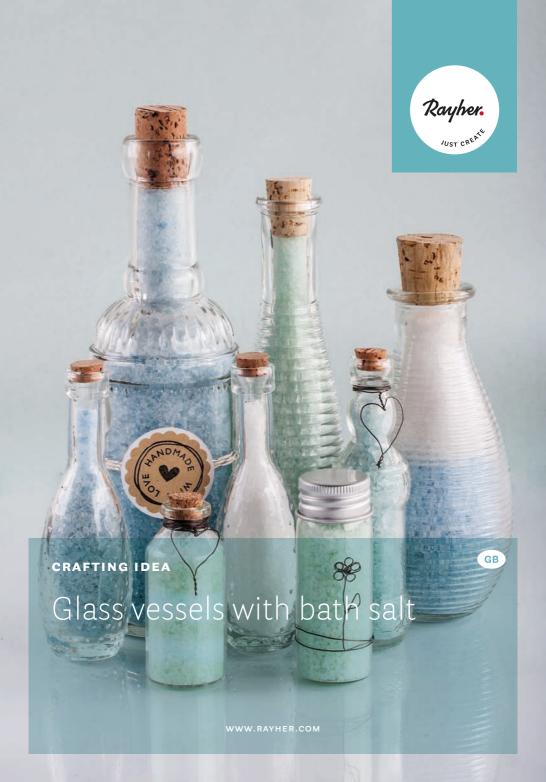

#### **Used items:**

- 1 The bath salt can be intensively dyed in any manner. For a pale variation, drip 1-3 drops and for the intensive variation 5-6 drops into the white bath salt (corresponding to an amount of about 50g of bath salt).
- 2 To stir the soap colour and the fragrance oil use at best a small plastic vessel and craft stick as a stirrer.
  Another possibility to add the soap colour and the fragrance oil to the bath

salt is to shake it. Therefore, you need a plastic vessel with cap.

3 Whether single-coloured, alternately coated with colour layers (as with the small bottle no.3) or light/dark colour gradient – no limits are set to your imagination!