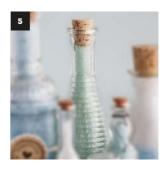

#### Glass vessel 5 46 054 000 Set of grooved vases 1 piece **34 222 000** Bath salt 130 g 34 246 408 Soap colour, mint-green about 8 drops **34 251 000** Soap fragrance oil Green Tea about 2 drops