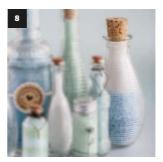

### Glass vessel 8

| 46 054 000 | Set of grooved vases     | 1 piece   |
|------------|--------------------------|-----------|
| 34 222 000 | Bath salt                | 260 g     |
| 34 246 374 | Soap colour, azure blue  | 4-5 drops |
| 34 249 000 | Soap fragrance oil Ocean | 2 drops   |
| 63 007 000 | Cork stopper             | 1 piece   |