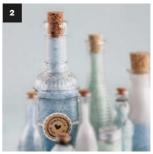

- 4 By using a paper funnel, you can fill easily the glass vessel with bath salt.
- 5 You can achieve a very special custom look through hanging flowers or hearts out of floral wire that you can bend by hand and fasten further at the vessel.
- 6 The label on the small bottle no.2 has to be stamped & punched out and affixed with a double-sided adhesive tape. At the end, tie it with a cord around the glass bottle.