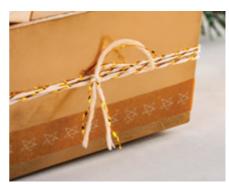

## **Instructions:**

- 1 Spray the gift box with the golden High gloss metallic spray.
- 2 Once the colour has dried out, stick the Washi tape Stars and wrap the gold-coloured string around the gift box.
- 3 At the end, attach the Sticker Tag at/to the top of the box by means of the gold-coloured string.

## **Used items:**

| 68 067 102 | Gift boxes, 600 ml white              | 1 piece  |
|------------|---------------------------------------|----------|
| 68 053 616 | String, 2 mm ø gold                   | 2 m      |
| 60 224 521 | Sticker Tags - "made with love" kraft | 1 piece  |
| 60 684 000 | Washi Tape Stars                      | 45 cm    |
| 34 424 616 | High gloss Metallic Spray gold        | 1/10 can |
| 89 378 00  | Craft scissors                        | 17 cm    |