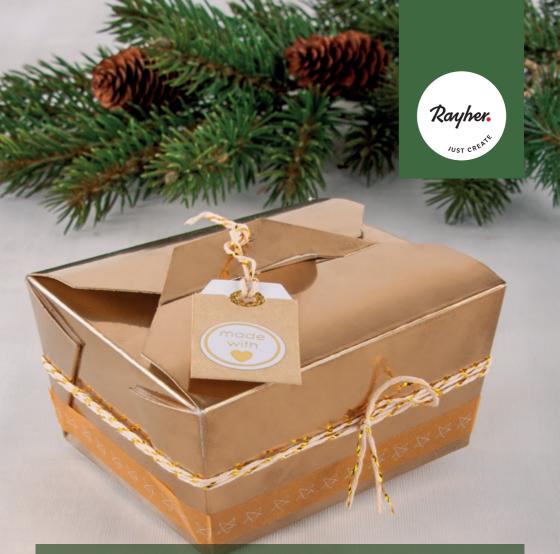

## **Used items:**

| 68 067 102 | Gift boxes, 600 ml white              | 1 piece  |
|------------|---------------------------------------|----------|
| 68 053 616 | String, 2 mm ø gold                   | 2 m      |
| 60 224 521 | Sticker Tags - "made with love" kraft | 1 piece  |
| 60 684 000 | Washi Tape Stars                      | 45 cm    |
| 34 424 616 | High gloss Metallic Spray gold        | 1/10 can |
| 89 378 00  | Craft scissors                        | 17 cm    |

## **Instructions:**

- 1 Spray the gift box with the golden High gloss metallic spray.
- 2 Once the colour has dried out, stick the Washi tape Stars and wrap the gold-coloured string around the gift box.
- 3 At the end, attach the Sticker Tag at/to the top of the box by means of the gold-coloured string.