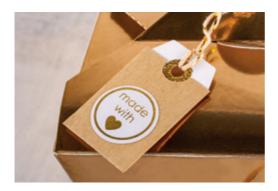

## **Instructions:**

- 1 Spray the gift box with the golden High gloss metallic spray.
- 2 Once the colour has dried out, stick the Washi tape Stars and wrap the gold-coloured string around the gift box.
- 3 At the end, attach the Sticker Tag at/to the top of the box by means of the gold-coloured string.

## **Used items:**

| 68 067 102 | Gift boxes, 600 ml white              | 1 piece  |
|------------|---------------------------------------|----------|
| 68 053 616 | String, 2 mm ø gold                   | 2 m      |
| 60 224 521 | Sticker Tags - "made with love" kraft | 1 piece  |
| 60 684 000 | Washi Tape Stars                      | 45 cm    |
| 34 424 616 | High gloss Metallic Spray gold        | 1/10 can |
| 89 378 00  | Craft scissors                        | 17 cm    |