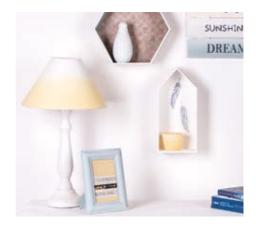

## Yellow lampshade

WWW.RAYHER.COM

## Instructions:

1 Paint entirely the lampshade with the white Chalky Finish paint by using the sponge for painting.

2 Let it dry well. Dab off a colour gradient with the vanilla Chalky Finish paint.

3 Fix the lampshade onto the lampstand and screw in a light source.