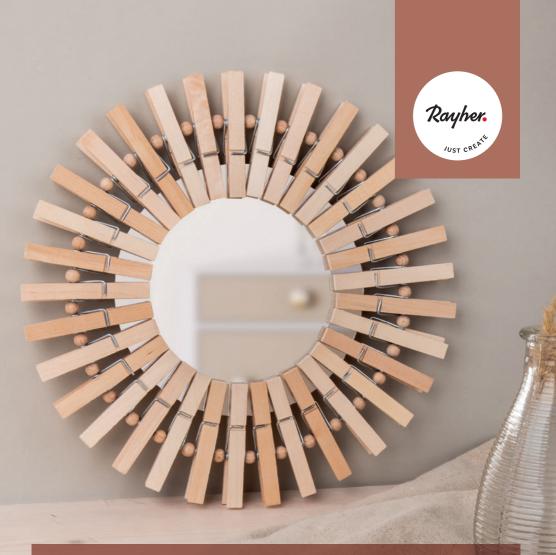

CRAFTING IDEA

Cling to your appearance.

Decorative mirror encircled with wooden clothes pegs.

WWW.RAYHER.COM

GB

### Instruction:

- 1 Gather 33 wooden clothes pegs and 33 wooden beads.
- 2 String all the wooden beads and the wooden clothes pegs alternately onto the 1 m long paper covered wire. As for clothes peg, thread the wire through the round opening of the spring.
- 3 Clamp the wooden clothes pegs uniformly around the mirror plate.
- 4 Turn the mirror over and fasten the paper covered wire down.

Your mirror is finished!