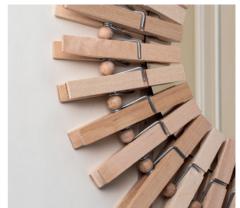

### Instruction:

- 1 Gather 33 wooden clothes pegs and 33 wooden beads.
- 2 String all the wooden beads and the wooden clothes pegs alternately onto the 1 m long paper covered wire. As for clothes peg, thread the wire through the round opening of the spring.
- 3 Clamp the wooden clothes pegs uniformly around the mirror plate.
- 4 Turn the mirror over and fasten the paper covered wire down.