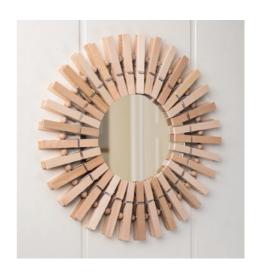

CRAFTING IDEA

Cling to your appearance.

Decorative mirror encircled with wooden clothes pegs.

WWW.RAYHER.COM

GB

### Instruction:

- 1 Gather 33 wooden clothes pegs and 33 wooden beads.
- 2 String all the wooden beads and the wooden clothes pegs alternately onto the 1 m long paper covered wire. As for clothes peg, thread the wire through the round opening of the spring.
- 3 Clamp the wooden clothes pegs uniformly around the mirror plate.
- 4 Turn the mirror over and fasten the paper covered wire down.

Your mirror is finished!