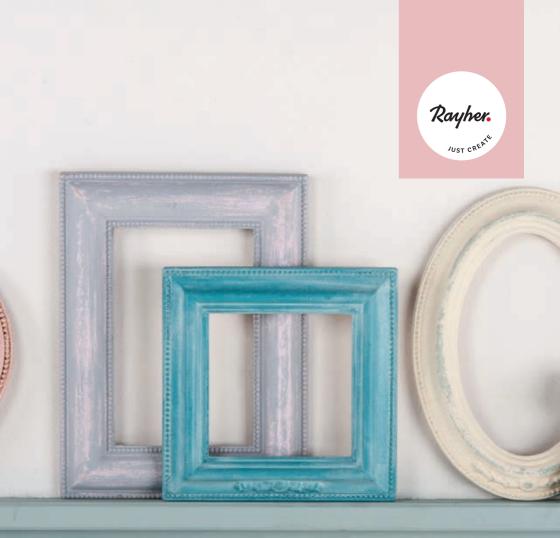

# Deco frame, square:

| 62 588 000 | MDF Photo frame         |
|------------|-------------------------|
| 38 867 390 | Chalky Finish, lagune   |
| 38 867 432 | Chalky Finish, jade     |
| 38 870 702 | Chalky Finish cream wax |

#### Deco frame, oval:

 62 589 000
 MDF photo frame, 19 × 14 × 1, 5cm

 38 867 566
 Chalky Finish, blue-grey

 38 867 102
 Chalky Finish, white

Additionally you need:

37 044 000 Synthetic wide brush, bevelled

# Instructions:

1 Prime the photo frames with the Chalky finish lagoon or rather blue-grey.

2 For the powdery "Patina-look" mix the Chalky finish jade or white and the cream wax on proportions 1:1.

3 Apply the mixture with a brush on the surface and immediately wipe it off with a clean fuzzy free fabric.

4 In the depressions there may stay more of the cream wax. So you achieve the desired patina look.