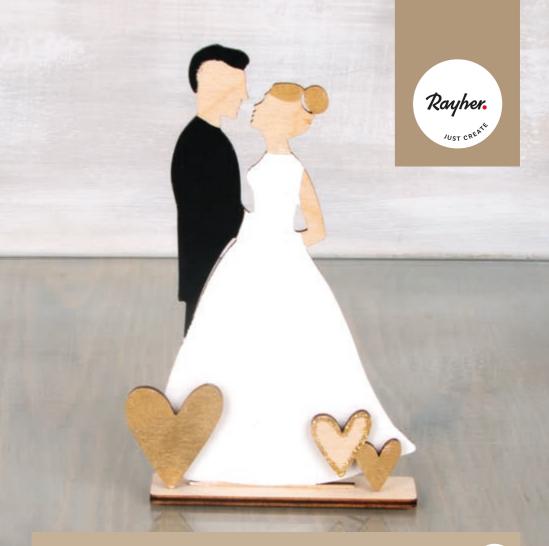

## **Used items:**

| 62 938 505 | Wooden motif Bridal couple, FSC MixCred   | 1 piece           |
|------------|-------------------------------------------|-------------------|
| 38 867 102 | Chalky Finish, white                      | 1/20 can          |
| 38 867 574 | Chalky Finish, ebony                      | 1/20 can          |
| 35 014 616 | Extreme Sheen, gold                       | 1/20 bottle       |
| 35 014 617 | Extreme Sheen, cashmere gold              | 1/20 bottle       |
| 39 420 620 | Glitter dust, ultra-fine, PET, brill.gold | 1/20 small bottle |
| 33 086 00  | Quickie-Glue adhesive stick               | 1/10 stick        |

## Instructions:

- 1 Paint the bridal couple with the white and ebony Chalky Finish paints.
- 2 Mix the cashmere gold Extreme Sheen paint and the gold Extreme Sheen paint in a mixing ratio of 1:1 and use them to paint the bride's hair, the big loose heart and the small heart.
- 3 Trace the outer edge of the middle heart with the Quickie-Glue adhesive stick and sprinkle the brill.gold ultra-fine glitter dust on top of the still wet
- 4 Stick the loose hearts firmly to the bridal couple by means of the spacer tape.