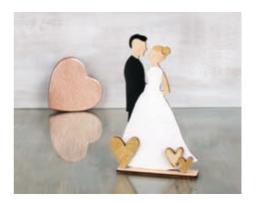

## **Used items:**

| 62 938 505 | Wooden motif Bridal couple, FSC MixCred   | 1 piece           |
|------------|-------------------------------------------|-------------------|
| 38 867 102 | Chalky Finish, white                      | 1/20 can          |
| 38 867 574 | Chalky Finish, ebony                      | 1/20 can          |
| 35 014 616 | Extreme Sheen, gold                       | 1/20 bottle       |
| 35 014 617 | Extreme Sheen, cashmere gold              | 1/20 bottle       |
| 39 420 620 | Glitter dust, ultra-fine, PET, brill.gold | 1/20 small bottle |
| 33 086 00  | Quickie-Glue adhesive stick               | 1/10 stick        |

## Instructions:

- 1 Paint the bridal couple with the white and ebony Chalky Finish paints.
- 2 Mix the cashmere gold Extreme Sheen paint and the gold Extreme Sheen paint in a mixing ratio of 1:1 and use them to paint the bride's hair, the big loose heart and the small heart.
- 3 Trace the outer edge of the middle heart with the Quickie-Glue adhesive stick and sprinkle the brill.gold ultra-fine glitter dust on top of the still wet
- 4 Stick the loose hearts firmly to the bridal couple by means of the spacer tape.