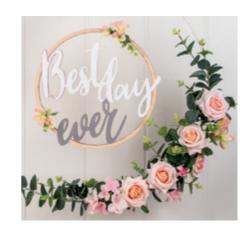

## Instruction:

- 1 Paint the words "Best day ever" on the wooden wreath with the white and light grey Chalky Finish paints.
- 2 Once the paint has dried well out, apply the Quickie-Glue glue stick along the inner edge of the wooden wreath and the edge of the first letter (B) and immediately sprinkle the still wet glue with the rosy fine glitter dust.
- 3 Design the metal ring and the wooden wreath with different flowers and leaf twigs by affixing them with the hot melt glue gun.
- 4 Wrap the metal ring at different spots with the white paper cord. Attach the finished wooden wreath to the metal ring by means of the paper cord.
- TIP: If you don't have enough room to hang the large flower wreath, you can hang the designed wooden wreath "Best day ever" apart, e.g. on a door or in a window.