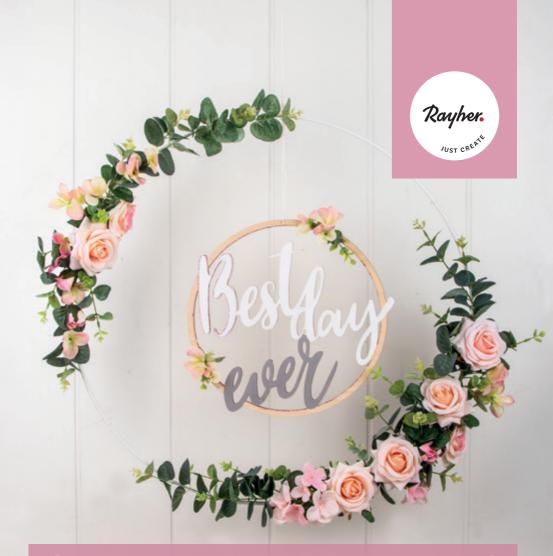

HANDICRAFT TIP

Your Best-Day-Ever is only a Boho flower's throw away.

WWW.RAYHER.COM

GB

## **Used items:**

| 62 933 505 | Wooden wreath "Best day ever", FSC Mix Cred, |          |
|------------|----------------------------------------------|----------|
|            | 31 cm ø, natural                             | 1 piece  |
| 25 198 102 | Metal ring, coated, 60 cm ø, white           | 1 piece  |
| 55 903 258 | Rose pick, rosy                              | 2 pieces |
| 55 904 258 | Ros pick with eucalyptus, rosy               | 5 pieces |
| 55 905 000 | Boxwood                                      | 1 twig   |
| 55 906 258 | Hydrangea, rosy                              | 1/2 twig |
| 55 798 000 | Eucalyptus twig                              | 5 twigs  |
| 38 867 560 | Chalky Finish, light grey                    | 1/20 can |
| 38 867 102 | Chalky Finish, white                         | 1/20 can |
| 33 086 00  | Quickie-Glue glue pen                        | 1/5 pen  |
| 39 403 00  | Fine glitter dust, rosy colour shades        | 1/30 pot |
| 55 352 102 | Paper cord, 1.2 mm ø, white                  | 5 m      |
| 33 377 00  | Hot melt glue sticks, low temperature        | 1 bag    |
| 33 376 00  | Mini hot melt glue gun, low temperature      | 1 piece  |
| 37 053 000 | Brush set Hobby Kreativ, FSC 100%            | 1 set    |
| 89 279 00  | Heavy side cutter pliers, 15 cm              | 1 piece  |
| 89 378 00  | Craft scissors                               | 1 piece  |

## Instruction:

- 1 Paint the words "Best day ever" on the wooden wreath with the white and light grey Chalky Finish paints.
- 2 Once the paint has dried well out, apply the Quickie-Glue glue stick along the inner edge of the wooden wreath and the edge of the first letter (B) and immediately sprinkle the still wet glue with the rosy fine glitter dust.
- 3 Design the metal ring and the wooden wreath with different flowers and leaf twigs by affixing them with the hot melt glue gun.
- 4 Wrap the metal ring at different spots with the white paper cord. Attach the finished wooden wreath to the metal ring by means of the paper cord.
- TIP: If you don't have enough room to hang the large flower wreath, you can hang the designed wooden wreath "Best day ever" apart, e.g. on a door or in a window.