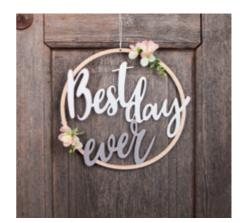

## Instruction:

- 1 Paint the words "Best day ever" on the wooden wreath with the white and light grey Chalky Finish paints.
- 2 Once the paint has dried well out, apply the Quickie-Glue glue stick along the inner edge of the wooden wreath and the edge of the first letter (B) and immediately sprinkle the still wet glue with the rosy fine glitter dust.
- 3 Design the metal ring and the wooden wreath with different flowers and leaf twigs by affixing them with the hot melt glue gun.
- 4 Wrap the metal ring at different spots with the white paper cord. Attach the finished wooden wreath to the metal ring by means of the paper cord.
- TIP: If you don't have enough room to hang the large flower wreath, you can hang the designed wooden wreath "Best day ever" apart, e.g. on a door or in a window.