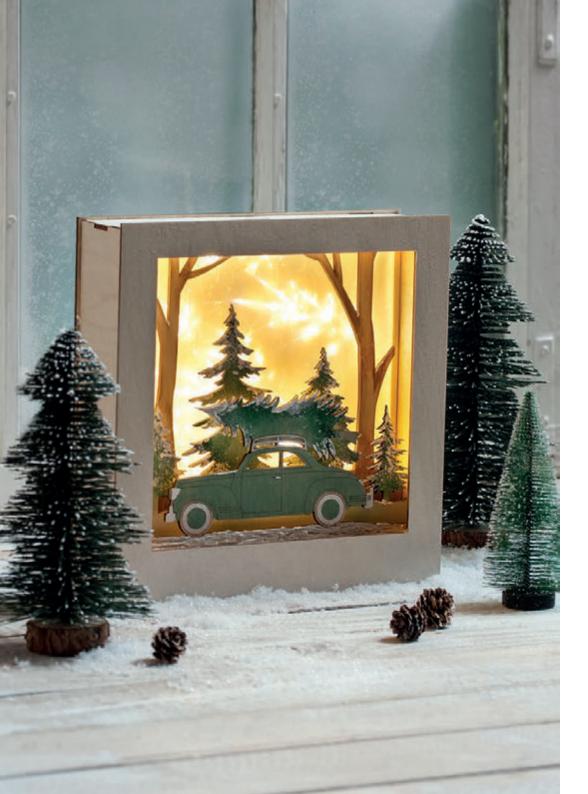

#### Your personal box - easily assembled

Whether it's about feasty forest dwellers, the snow-covered Christmas car, the decorative deer or your mini winter cottage – all four 3D wooden building sets can be precisely and easily assembled. To do this, remove the motifs and frames from the wooden panels, and put all the parts together to make the box. You can use the motifs in any order you like.

#### Your creation - nicely lighted up!

The four kits, together with the fairy lights and the 3D effect foils, are an absolute eye-catcher. For this purpose, simply place the frame with bonded effect foil behind the motifs and attach the LED fairy lights to the rear wall. Turn the light on and the stars will start to shine just for you!