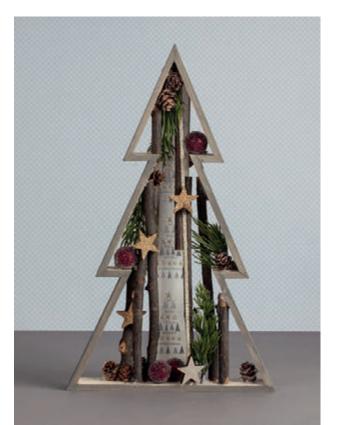

#### Christmas decoration darlings

Branches, fir cones and the like from Rayher bring nature into your own home, and give the box a floristic touch. The natural colour shades allow calm to return and additionally, create a hyggelige atmosphere of well-being.

#### Love for detail

Numerous floristic refinements give the nature scene of your dreams an unforgettable, captivating look. The mix of many diverse materials makes everything even more exciting and the finely detailed decoration ensures one thing above all else: real fun! The Christmas card hidden in the illuminated winter wonderland? There is no more creative way to convey Christmas messages.