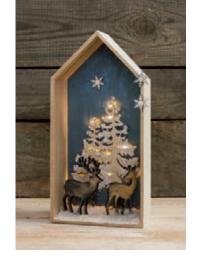

#### Your personal box - easily assembled

Whether it's about feasty forest dwellers, the snow-covered Christmas car, the decorative deer or your mini winter cottage – all four 3D wooden building sets can be precisely and easily assembled. To do this, remove the motifs and frames from the wooden panels, and put all the parts together to make the box. You can use the motifs in any order you like.

#### Your creation - nicely lighted up!

The four kits, together with the fairy lights and the 3D effect foils, are an absolute eye-catcher. For this purpose, simply place the frame with bonded effect foil behind the motifs and attach the LED fairy lights to the rear wall. Turn the light on and the stars will start to shine just for you!