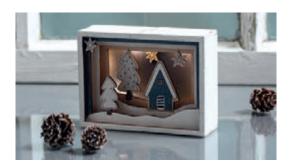

#### Your personal box - easily assembled

Whether it's about feasty forest dwellers, the snow-covered Christmas car, the decorative deer or your mini winter cottage – all four 3D wooden building sets can be precisely and easily assembled. To do this, remove the motifs and frames from the wooden panels, and put all the parts together to make the box. You can use the motifs in any order you like.

#### Your creation - nicely lighted up!

The four kits, together with the fairy lights and the 3D effect foils, are an absolute eye-catcher. For this purpose, simply place the frame with bonded effect foil behind the motifs and attach the LED fairy lights to the rear wall. Turn the light on and the stars will start to shine just for you!