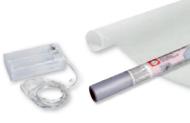

## You just need to... grab your frame with the acrylic glass (1) and off you go! Choose a 3D effect foil (2) and make a frame with the set of wooden sticks (3). The foil has to be affixed to the frame by means of the double-sided adhesive tape (4) and then the fairy lights (5) mounted on. Now, there are still your wooden motifs (6) to be painted with paint and glitter (7) and to be assembled.