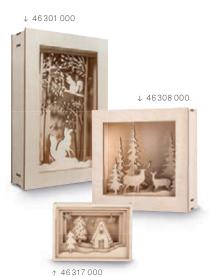

#### All in one box

With the practical 3D wooden building kit of Rayher, you have everything ready for your box. The sets, consisting of pre-cut motifs and corresponding frames, are waiting to be staged by you. The paint, 3D effect foil as well as the fairy lights, decorative snow and Snow Pen will help you make it a reality!

#### Your personal box - easily assembled

Whether it's about feasty forest dwellers, the snow-covered Christmas car, the decorative deer or your mini winter cottage – all four 3D wooden building sets can be precisely and easily assembled. To do this, remove the motifs and frames from the wooden panels, and put all the parts together to make the box. You can use the motifs in any order you like.

#### Your creation - nicely lighted up!

The four kits, together with the fairy lights and the 3D effect foils, are an absolute eye-catcher. For this purpose, simply place the frame with bonded effect foil behind the motifs and attach the LED fairy lights to the rear wall. Turn the light on and the stars will start to shine just for you!