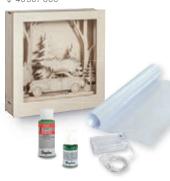

#### All in one box

With the practical 3D wooden building kit of Rayher, you have everything ready for your box. The sets, consisting of pre-cut motifs and corresponding frames, are waiting to be staged by you. The paint, 3D effect foil as well as the fairy lights, decorative snow and Snow Pen will help you make it a reality!

↓ 46307000