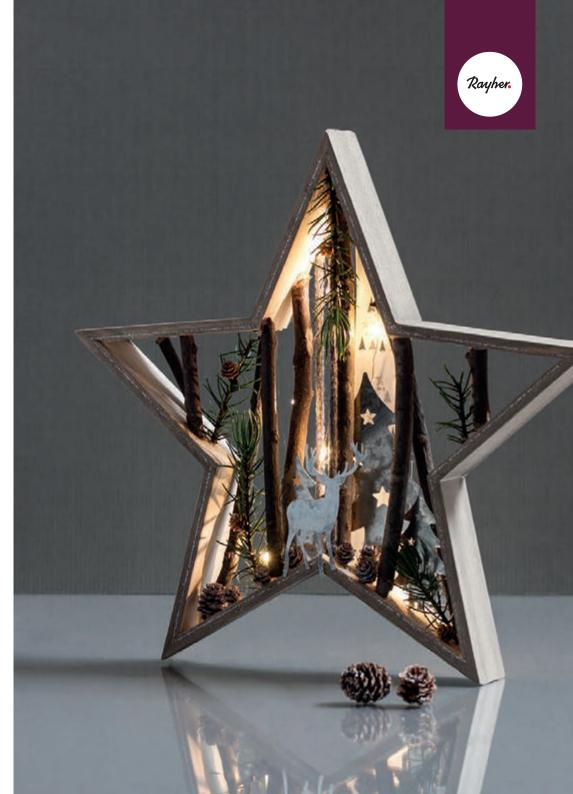

#### Your story - in a box

Especially on wet and cold days, we are longing for cosy warmth and atmospheric decorations – and they should be as creative as possible! Illuminated frames coupled with different scenes invite you to dream. Fill your very own box with the most cherished moments!

In addition to the practical 3D wooden building kit, the combined boxes create uniqueness to your heart's content. Even the nature can be easily brought home, thanks to the floristic elements of Rayher. Just try it out!

Every scene really comes alive when the colour, light and the like are added up. A naturally discreet or a fully vivid one? It's up to you to shape your own story!

#### Christmas decoration darlings

Branches, fir cones and the like from Rayher bring nature into your own home, and give the box a floristic touch. The natural colour shades allow calm to return and additionally, create a hyggelige atmosphere of well-being.

#### Love for detail

Numerous floristic refinements give the nature scene of your dreams an unforgettable, captivating look. The mix of many diverse materials makes everything even more exciting and the finely detailed decoration ensures one thing above all else: real fun! The Christmas card hidden in the illuminated winter wonderland? There is no more creative way to convey Christmas messages.