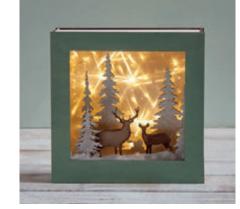

#### Your personal box - easily assembled

Whether it's about feasty forest dwellers, the snow-covered Christmas car, the decorative deer or your mini winter cottage – all four 3D wooden building sets can be precisely and easily assembled. To do this, remove the motifs and frames from the wooden panels, and put all the parts together to make the box. You can use the motifs in any order you like.

#### Your creation - nicely lighted up!

The four kits, together with the fairy lights and the 3D effect foils, are an absolute eye-catcher. For this purpose, simply place the frame with bonded effect foil behind the motifs and attach the LED fairy lights to the rear wall. Turn the light on and the stars will start to shine just for you!