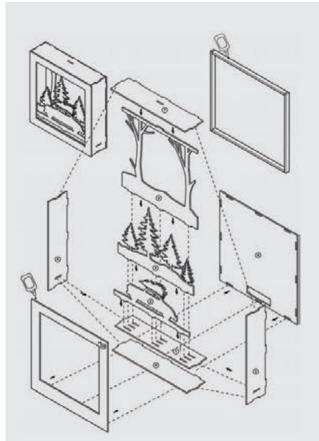

## You just need to... grab your frame with the acrylic glass (1) and off you go! Choose a 3D effect foil (2) and make a frame with the set of wooden sticks (3). The foil has to be affixed to the frame by means of the double-sided adhesive tape (4) and then the fairy lights (5) mounted on. Now, there are still your wooden motifs (6) to be painted with paint and glitter (7) and to be assembled.

#### All in one box

With the practical 3D wooden building kit of Rayher, you have everything ready for your box. The sets, consisting of pre-cut motifs and corresponding frames, are waiting to be staged by you. The paint, 3D effect foil as well as the fairy lights, decorative snow and Snow Pen will help you make it a reality!