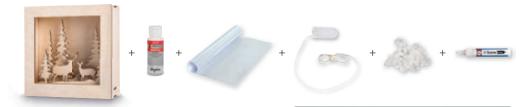

## You just need to... grab your frame with the acrylic glass (1) and off you go! Choose a 3D effect foil (2) and make a frame with the set of wooden sticks (3). The foil has to be affixed to the frame by means of the double-sided adhesive tape (4) and then the fairy lights (5) mounted on. Now, there are still your wooden motifs (6) to be painted with paint and glitter (7) and to be assembled.

#### All in one box

With the practical 3D wooden building kit of Rayher, you have everything ready for your box. The sets, consisting of pre-cut motifs and corresponding frames, are waiting to be staged by you. The paint, 3D effect foil as well as the fairy lights, decorative snow and Snow Pen will help you make it a reality!