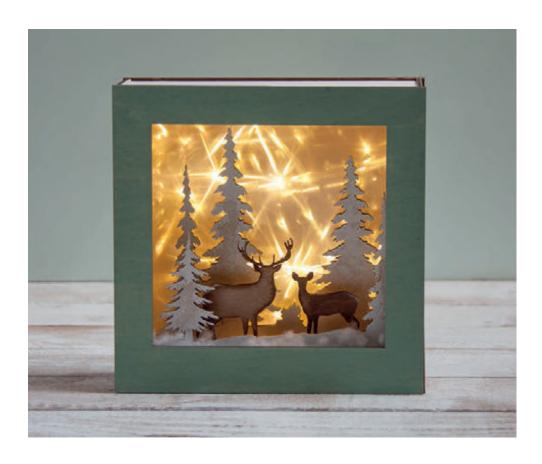

#### Your personal box - easily assembled

Whether it's about feasty forest dwellers, the snow-covered Christmas car, the decorative deer or your mini winter cottage – all four 3D wooden building sets can be precisely and easily assembled. To do this, remove the motifs and frames from the wooden panels, and put all the parts together to make the box. You can use the motifs in any order you like.

#### Your creation - nicely lighted up!

The four kits, together with the fairy lights and the 3D effect foils, are an absolute eye-catcher. For this purpose, simply place the frame with bonded effect foil behind the motifs and attach the LED fairy lights to the rear wall. Turn the light on and the stars will start to shine just for you!