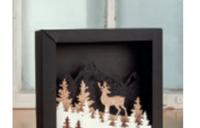

#### Your personal box - easily assembled

Whether it's about feasty forest dwellers, the snow-covered Christmas car, the decorative deer or your mini winter cottage – all four 3D wooden building sets can be precisely and easily assembled. To do this, remove the motifs and frames from the wooden panels, and put all the parts together to make the box. You can use the motifs in any order you like.

#### Your creation - nicely lighted up!

The four kits, together with the fairy lights and the 3D effect foils, are an absolute eye-catcher. For this purpose, simply place the frame with bonded effect foil behind the motifs and attach the LED fairy lights to the rear wall. Turn the light on and the stars will start to shine just for you!