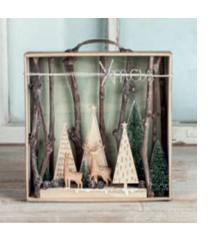

#### Your personal box - easily assembled

Whether it's about feasty forest dwellers, the snow-covered Christmas car, the decorative deer or your mini winter cottage – all four 3D wooden building sets can be precisely and easily assembled. To do this, remove the motifs and frames from the wooden panels, and put all the parts together to make the box. You can use the motifs in any order you like.

#### Your creation - nicely lighted up!

The four kits, together with the fairy lights and the 3D effect foils, are an absolute eye-catcher. For this purpose, simply place the frame with bonded effect foil behind the motifs and attach the LED fairy lights to the rear wall. Turn the light on and the stars will start to shine just for you!