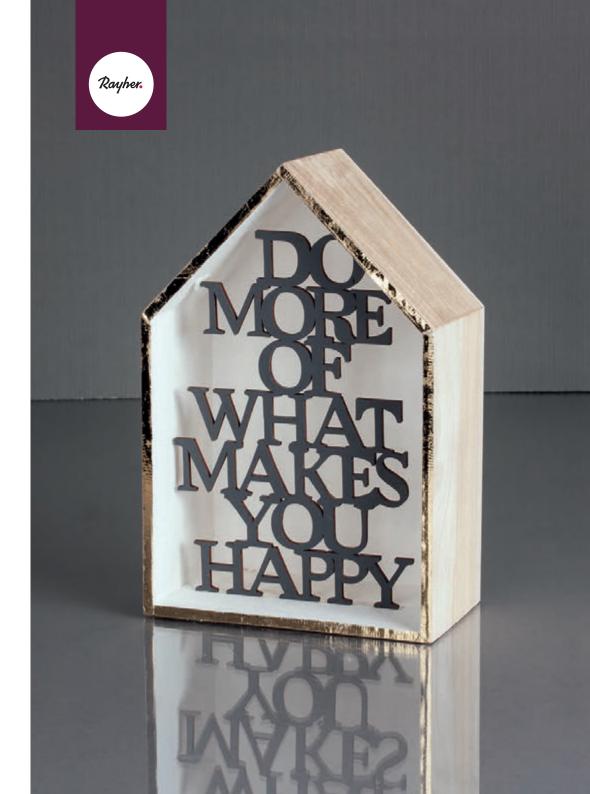

#### Your story - in a box absolutely unique

Your box – your story! You can also assemble your own box individually. The frames out of the paper-mâché and wood determine the shape. Afterwards, you can decorate it, as you wish, with wooden motifs and craft material such as paint and light.

#### Your story - more versatile than ever!

All the basics of the family Story in a box can be used individually. Give your next project the perfect look and thus the ultimate WOW effect.

Have fun!

↑ 70 035 000