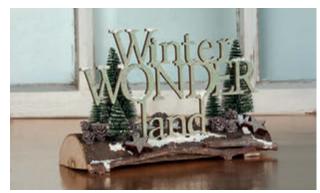

Small wooden elements with attention to detail or rather perfectly shaped messages? Make your dreams come true with effective small details. The lovely wooden motifs find their place within practical wooden card holder while the wooden typefaces, independently or combined, with star-shaped foils & LED fairy lights make a great team.