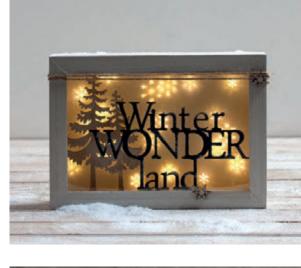

#### Your creation - nicely lighted up!

The four kits, together with the fairy lights and the 3D effect foils, are an absolute eye-catcher. For this purpose, simply place the frame with bonded effect foil behind the motifs and attach the LED fairy lights to the rear wall. Turn the light on and the stars will start to shine just for you!

#### Love for detail

Numerous floristic refinements give the nature scene of your dreams an unforgettable, captivating look. The mix of many diverse materials makes everything even more exciting and the finely detailed decoration ensures one thing above all else: real fun! The Christmas card hidden in the illuminated winter wonderland? There is no more creative way to convey Christmas messages.