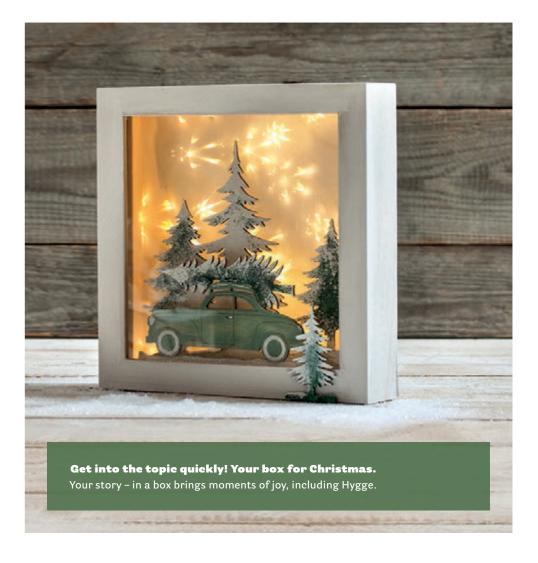

#### Your story - in a box

Especially on wet and cold days, we are longing for cosy warmth and atmospheric decorations – and they should be as creative as possible! Illuminated frames coupled with different scenes invite you to dream. Fill your very own box with the most cherished moments!

Every scene really comes alive when the colour, light and the like are added up. A naturally discreet or a fully vivid one? It's up to you to shape your own story!

#### Your creation - nicely lighted up!

The four kits, together with the fairy lights and the 3D effect foils, are an absolute eye-catcher. For this purpose, simply place the frame with bonded effect foil behind the motifs and attach the LED fairy lights to the rear wall. Turn the light on and the stars will start to shine just for you!