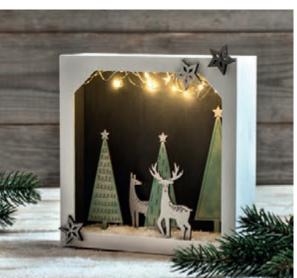

#### Your personal box - easily assembled

Whether it's about feasty forest dwellers, the snow-covered Christmas car, the decorative deer or your mini winter cottage – all four 3D wooden building sets can be precisely and easily assembled. To do this, remove the motifs and frames from the wooden panels, and put all the parts together to make the box. You can use the motifs in any order you like.

#### Your creation - nicely lighted up!

The four kits, together with the fairy lights and the 3D effect foils, are an absolute eye-catcher. For this purpose, simply place the frame with bonded effect foil behind the motifs and attach the LED fairy lights to the rear wall. Turn the light on and the stars will start to shine just for you!