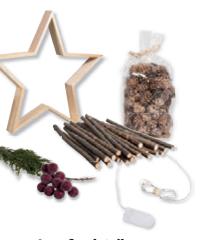

#### Christmas decoration darlings

Branches, fir cones and the like from Rayher bring nature into your own home, and give the box a floristic touch. The natural colour shades allow calm to return and additionally, create a hyggelige atmosphere of well-being.

#### Love for detail

Numerous floristic refinements give the nature scene of your dreams an unforgettable, captivating look. The mix of many diverse materials makes everything even more exciting and the finely detailed decoration ensures one thing above all else: real fun! The Christmas card hidden in the illuminated winter wonderland? There is no more creative way to convey Christmas messages.