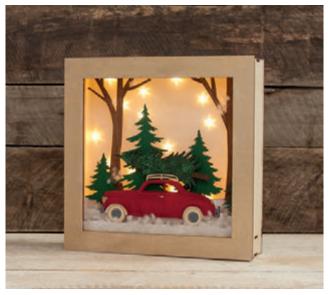

#### Your personal box - easily assembled

Whether it's about feasty forest dwellers, the snow-covered Christmas car, the decorative deer or your mini winter cottage – all four 3D wooden building sets can be precisely and easily assembled. To do this, remove the motifs and frames from the wooden panels, and put all the parts together to make the box. You can use the motifs in any order you like.

#### Your creation - nicely lighted up!

The four kits, together with the fairy lights and the 3D effect foils, are an absolute eye-catcher. For this purpose, simply place the frame with bonded effect foil behind the motifs and attach the LED fairy lights to the rear wall. Turn the light on and the stars will start to shine just for you!