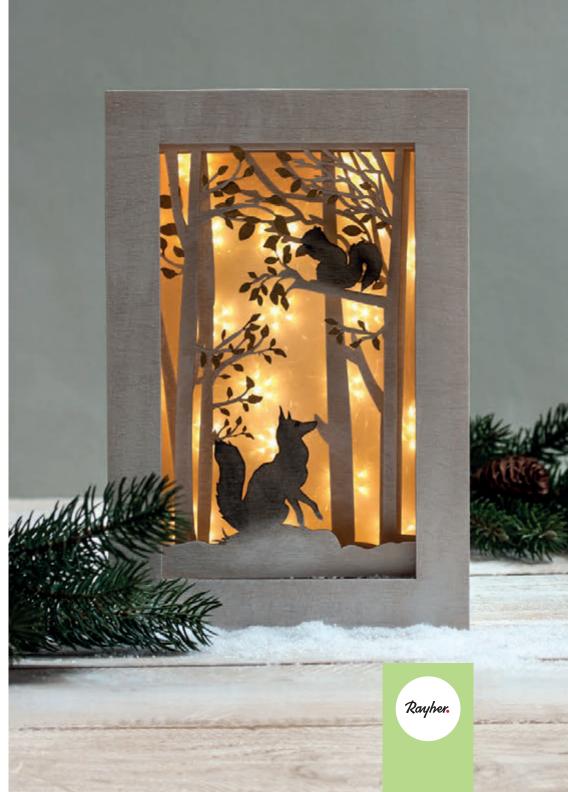

#### Your personal box - easily assembled

Whether it's about feasty forest dwellers, the snow-covered Christmas car, the decorative deer or your mini winter cottage – all four 3D wooden building sets can be precisely and easily assembled. To do this, remove the motifs and frames from the wooden panels, and put all the parts together to make the box. You can use the motifs in any order you like.

#### Your creation - nicely lighted up!

The four kits, together with the fairy lights and the 3D effect foils, are an absolute eye-catcher. For this purpose, simply place the frame with bonded effect foil behind the motifs and attach the LED fairy lights to the rear wall. Turn the light on and the stars will start to shine just for you!