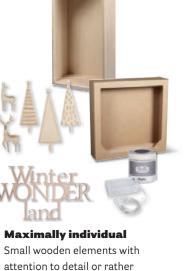

#### All in one box

With the practical 3D wooden building kit of Rayher, you have everything ready for your box. The sets, consisting of pre-cut motifs and corresponding frames, are waiting to be staged by you. The paint, 3D effect foil as well as the fairy lights, decorative snow and Snow Pen will help you make it a reality!

Small wooden elements with attention to detail or rather perfectly shaped messages? Make your dreams come true with effective small details. The lovely wooden motifs find their place within practical wooden card holder while the wooden typefaces, independently or combined, with star-shaped foils & LED fairy lights make a great team.