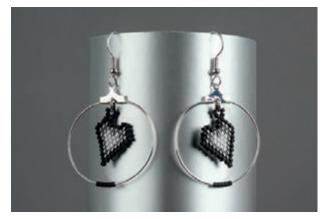

## Eyecatcher with charm(s)

With Miyuki beads, you can create cute and trendy jewellery It-Pieces out of beads. Whether in the shape of a star, llama or raccoon – anything is possible!

The quality and the variety of colours of Miyuki beads allow you to achieve all your ideas. The even surface that comes up, makes of your favourite motif an absolute highlight!

## Just try it out...

As a charm on your wrist, as an eye-catcher on your favourite necklace or as a small, fine key ring - with Miyuki, you can create completely new & trendy creations in no time. Besides the beads, needles and beading thread, all you need now is a little practice.