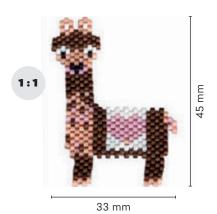

## Llama-shaped pendant

### Accessories for the llama:

| Miyuki Delica-Rocailles 1.6 mm ø: | Item no.   |
|-----------------------------------|------------|
| Snowwhite opaquw                  | 14 764 100 |
| Black metallic matt               | 14 761 576 |
| Pink chiffon pearlescent          | 14 766 261 |
| Coral pearlescent                 | 14 766 204 |
| Smoke-grey topaz metallic matt    | 14 761 563 |
|                                   |            |
| Golden beading thread             | 89 300 616 |
| Special needle to thread beads    | 21 548 00  |