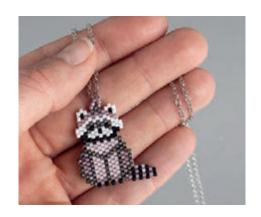

## **Raccoon-shaped pendant**

Miyuki Delica-Rocailles 1.6 mm ø: Item no. Lilac transparent matt rainbow 14 763 308 Pinkish pearlescent 14 766 258 Anthracite metallic matt 14 761 572 Black metallic matt 14 761 576 Snowwhite opaquw 14 764 100 Silver beading thread 89 300 606

## **Accessories for the raccoon:**

Special needle to thread beads