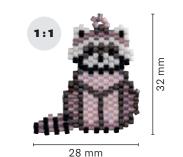

## **Raccoon-shaped pendant**

Miyuki Delica-Rocailles 1.6 mm ø: Item no. Lilac transparent matt rainbow 14 763 308 Pinkish pearlescent 14 766 258 Anthracite metallic matt 14 761 572 Black metallic matt 14 761 576 Snowwhite opaquw 14 764 100 Silver beading thread 89 300 606

## **Accessories for the raccoon:**

Special needle to thread beads