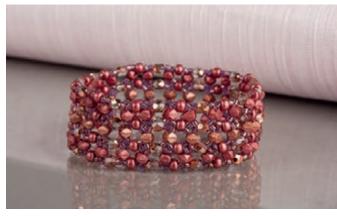

Whether delicate or opulent, individual jewellery is still relevant! And what makes your self-created jewellery even more beautiful? Noble and high-quality beads!

The Miyuki beads are particularly uniform in size and finishing, and therefore ideal for weaving and embroidery. The regularity ensures uniform width and even surfaces, which additionally increases your wearing comfort. Whether it is about threading, weaving or embroidery – the holes of the same size greatly simplify your work.

## Miyuki beads speak for themselves

They are classy and simply beautiful. But also in combination with other beads such as glass faceted beads, glass wax beads or glass bugle beads, trendy unique pieces of jewellery are simply created. These fine beads adapt themselves or set impressive accents, and embellish for sure every piece of jewellery.