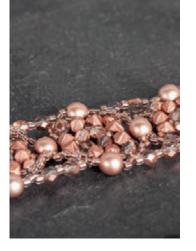

## Miyuki beads speak for themselves

They are classy and simply beautiful. But also in combination with other beads such as glass faceted beads, glass wax beads or glass bugle beads, trendy unique pieces of jewellery are simply created. These fine beads adapt themselves or set impressive accents, and embellish for sure every piece of jewellery.