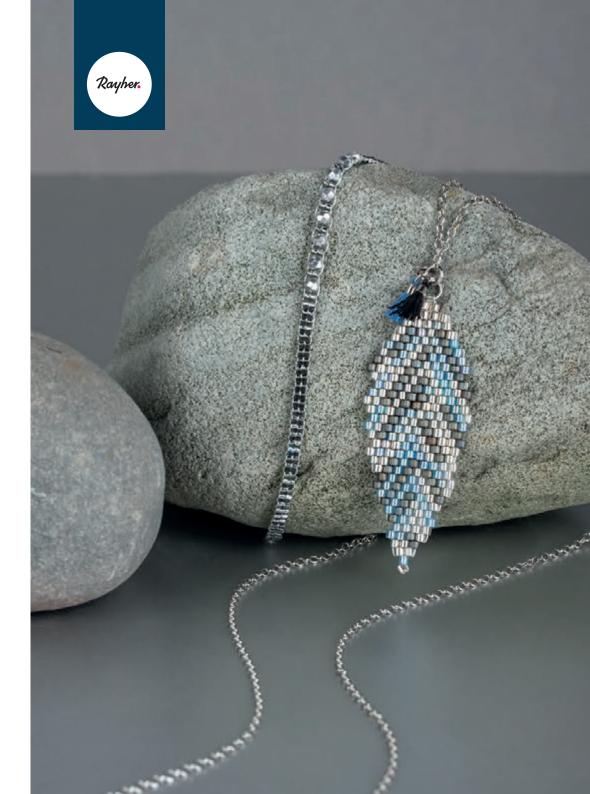

Whether delicate or opulent, individual jewellery is still relevant! And what makes your self-created jewellery even more beautiful? Noble and high-quality beads!

The Miyuki beads are particularly uniform in size and finishing, and therefore ideal for weaving and embroidery. The regularity ensures uniform width and even surfaces, which additionally increases your wearing comfort. Whether it is about threading, weaving or embroidery – the holes of the same size greatly simplify your work.

Miyuki refines every piece of jewellery thanks to its highest quality standard. Optionally combined or individually processed – set a highlight with your choice of beads!