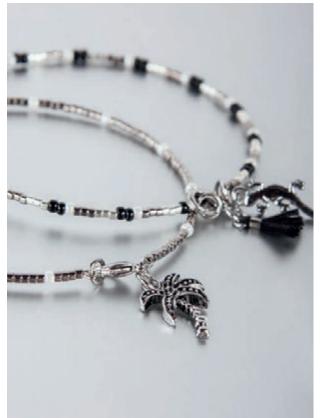

## Perfect play of colours

The cylindrically-shaped Miyuki-Delica Rocailles impress with their form and quality. They line up perfectly and thus create particularly noble, supple masterpieces with the highest wearing comfort.

The delicacy of these fine beads is wonderfully accentuated through filigree pieces of jewellery. With your personal colour combinations and sequences, your creations become unique and exclusive.