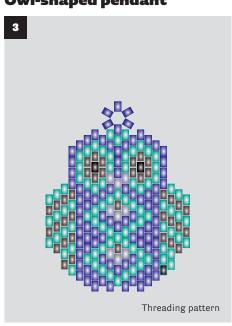

## **Owl-shaped pendant**

### Accessories for the owl:

| Miyuki Delica-Rocailles 1.6 mm ø: | Item no    |
|-----------------------------------|------------|
| Mint-green pearlescent            | 14 766 408 |
| Royal-blue transp. matt rainbow   | 14 763 376 |
| Silver metallic                   | 14 760 606 |
| Black metallic matt               | 14 761 576 |
| Snowwhite opaquw                  | 14 764 100 |
|                                   |            |
| Silver beading thread             | 89 300 606 |
| Special needle to thread beads    | 21 548 00  |