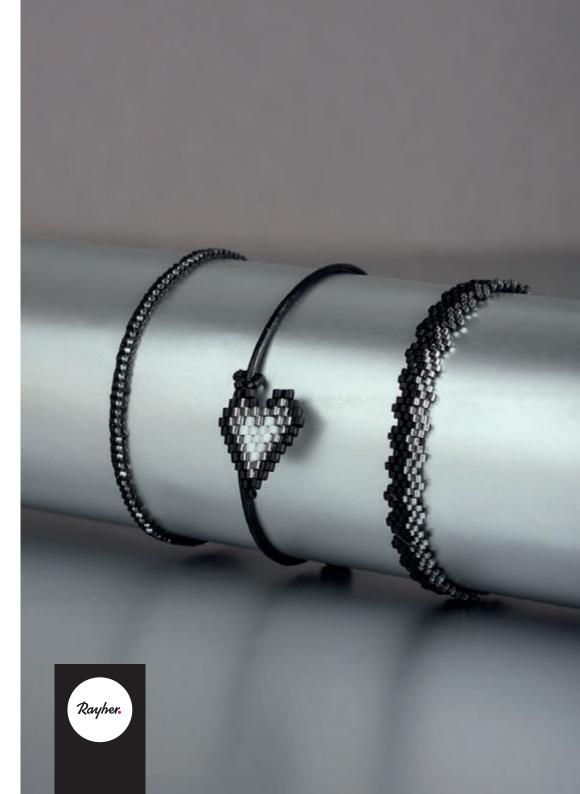

## Perfect play of colours

The cylindrically-shaped Miyuki-Delica Rocailles impress with their form and quality. They line up perfectly and thus create particularly noble, supple masterpieces with the highest wearing comfort.

The delicacy of these fine beads is wonderfully accentuated through filigree pieces of jewellery. With your personal colour combinations and sequences, your creations become unique and exclusive.