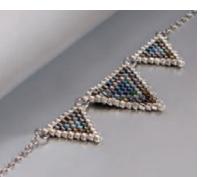

Whether delicate or opulent, individual jewellery is still relevant! And what makes your self-created jewellery even more beautiful? Noble and high-quality beads!

The Miyuki beads are particularly uniform in size and finishing, and therefore ideal for weaving and embroidery. The regularity ensures uniform width and even surfaces, which additionally increases your wearing comfort. Whether it is about threading, weaving or embroidery – the holes of the same size greatly simplify your work.

Miyuki refines every piece of jewellery thanks to its highest quality standard. Optionally combined or individually processed – set a highlight with your choice of beads!