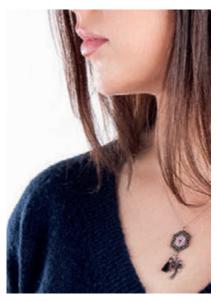

## Eyecatcher with charm(s)

With Miyuki beads, you can create cute and trendy jewellery It-Pieces out of beads. Whether in the shape of a star, llama or raccoon – anything is possible!

The quality and the variety of colours of Miyuki beads allow you to achieve all your ideas. The even surface that comes up, makes of your favourite motif an absolute highlight!

## Just try it out...

As a charm on your wrist, as an eye-catcher on your favourite necklace or as a small, fine key ring - with Miyuki, you can create completely new & trendy creations in no time. Besides the beads, needles and beading thread, all you need now is a little practice.