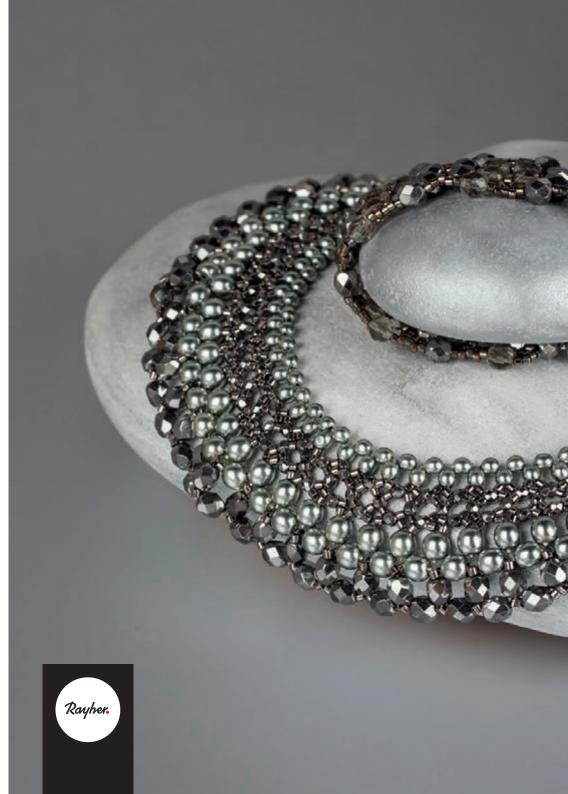

## Perfect play of colours

The cylindrically-shaped Miyuki-Delica Rocailles impress with their form and quality. They line up perfectly and thus create particularly noble, supple masterpieces with the highest wearing comfort.

The delicacy of these fine beads is wonderfully accentuated through filigree pieces of jewellery. With your personal colour combinations and sequences, your creations become unique and exclusive.