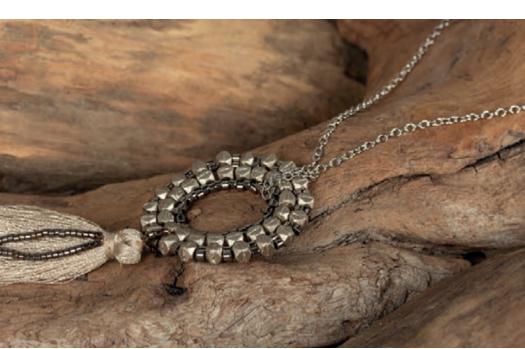

## Perfect play of colours

The cylindrically-shaped Miyuki-Delica Rocailles impress with their form and quality. They line up perfectly and thus create particularly noble, supple masterpieces with the highest wearing comfort.

The delicacy of these fine beads is wonderfully accentuated through filigree pieces of jewellery. With your personal colour combinations and sequences, your creations become unique and exclusive.