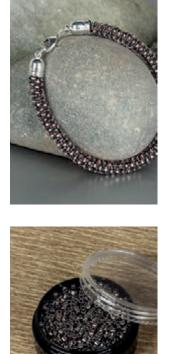

## Perfect play of colours

The cylindrically-shaped Miyuki-Delica Rocailles impress with their form and quality. They line up perfectly and thus create particularly noble, supple masterpieces with the highest wearing comfort.

The delicacy of these fine beads is wonderfully accentuated through filigree pieces of jewellery. With your personal colour combinations and sequences, your creations become unique and exclusive.