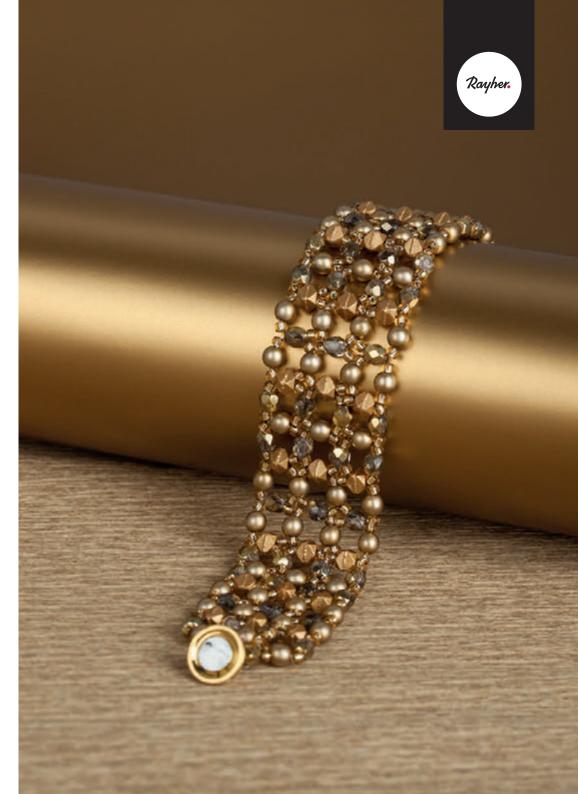

Whether delicate or opulent, individual jewellery is still relevant! And what makes your self-created jewellery even more beautiful? Noble and high-quality beads!

The Miyuki beads are particularly uniform in size and finishing, and therefore ideal for weaving and embroidery. The regularity ensures uniform width and even surfaces, which additionally increases your wearing comfort. Whether it is about threading, weaving or embroidery – the holes of the same size greatly simplify your work.

Miyuki refines every piece of jewellery thanks to its highest quality standard. Optionally combined or individually processed – set a highlight with your choice of beads!

## Miyuki beads speak for themselves

They are classy and simply beautiful. But also in combination with other beads such as glass faceted beads, glass wax beads or glass bugle beads, trendy unique pieces of jewellery are simply created. These fine beads adapt themselves or set impressive accents, and embellish for sure every piece of jewellery.