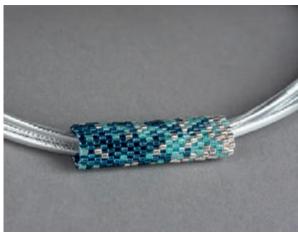

## Perfect play of colours

The cylindrically-shaped Miyuki-Delica Rocailles impress with their form and quality. They line up perfectly and thus create particularly noble, supple masterpieces with the highest wearing comfort.

The delicacy of these fine beads is wonderfully accentuated through filigree pieces of jewellery. With your personal colour combinations and sequences, your creations become unique and exclusive.