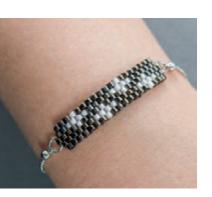

Whether delicate or opulent, individual jewellery is still relevant! And what makes your self-created jewellery even more beautiful? Noble and high-quality beads!

The Miyuki beads are particularly uniform in size and finishing, and therefore ideal for weaving and embroidery. The regularity ensures uniform width and even surfaces, which additionally increases your wearing comfort. Whether it is about threading, weaving or embroidery – the holes of the same size greatly simplify your work.

Miyuki refines every piece of jewellery thanks to its highest quality standard. Optionally combined or individually processed – set a highlight with your choice of beads!