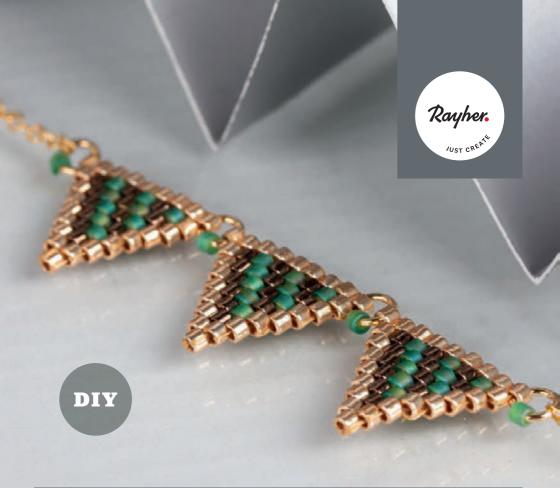

## Perfect play of colours

The cylindrically-shaped Miyuki-Delica Rocailles impress with their form and quality. They line up perfectly and thus create particularly noble, supple masterpieces with the highest wearing comfort.

The delicacy of these fine beads is wonderfully accentuated through filigree pieces of jewellery. With your personal colour combinations and sequences, your creations become unique and exclusive.