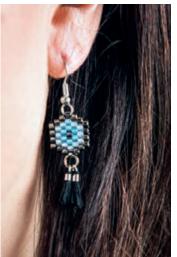

## Eyecatcher with charm(s)

With Miyuki beads, you can create cute and trendy jewellery It-Pieces out of beads. Whether in the shape of a star, llama or raccoon – anything is possible!

The quality and the variety of colours of Miyuki beads allow you to achieve all your ideas. The even surface that comes up, makes of your favourite motif an absolute highlight!

## Just try it out...

As a charm on your wrist, as an eye-catcher on your favourite necklace or as a small, fine key ring - with Miyuki, you can create completely new & trendy creations in no time. Besides the beads, needles and beading thread, all you need now is a little practice.