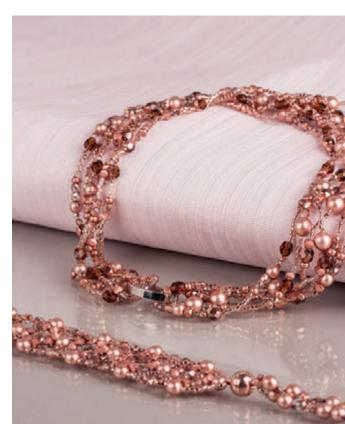

Whether delicate or opulent, individual jewellery is still relevant! And what makes your self-created jewellery even more beautiful? Noble and high-quality beads!

The Miyuki beads are particularly uniform in size and finishing, and therefore ideal for weaving and embroidery. The regularity ensures uniform width and even surfaces, which additionally increases your wearing comfort. Whether it is about threading, weaving or embroidery – the holes of the same size greatly simplify your work.

## Miyuki beads speak for themselves

They are classy and simply beautiful. But also in combination with other beads such as glass faceted beads, glass wax beads or glass bugle beads, trendy unique pieces of jewellery are simply created. These fine beads adapt themselves or set impressive accents, and embellish for sure every piece of jewellery.