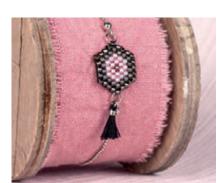

## Perfect play of colours

The cylindrically-shaped Miyuki-Delica Rocailles impress with their form and quality. They line up perfectly and thus create particularly noble, supple masterpieces with the highest wearing comfort.

The delicacy of these fine beads is wonderfully accentuated through filigree pieces of jewellery. With your personal colour combinations and sequences, your creations become unique and exclusive.