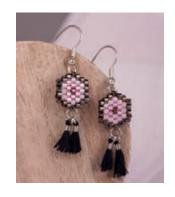

## Perfect play of colours

The cylindrically-shaped Miyuki-Delica Rocailles impress with their form and quality. They line up perfectly and thus create particularly noble, supple masterpieces with the highest wearing comfort.

The delicacy of these fine beads is wonderfully accentuated through filigree pieces of jewellery. With your personal colour combinations and sequences, your creations become unique and exclusive.