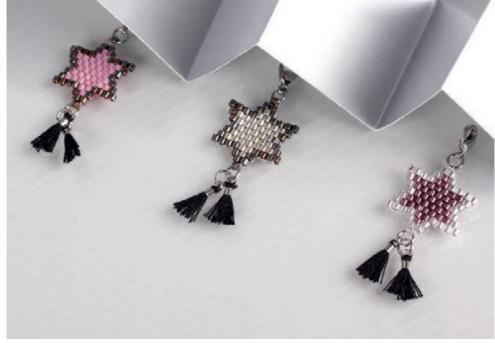

## Eyecatcher with charm(s)

With Miyuki beads, you can create cute and trendy jewellery It-Pieces out of beads. Whether in the shape of a star, llama or raccoon – anything is possible!

The quality and the variety of colours of Miyuki beads allow you to achieve all your ideas. The even surface that comes up, makes of your favourite motif an absolute highlight!