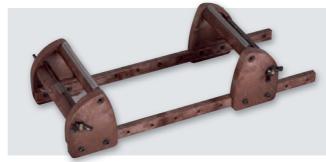

↑ 21 548 00, Special needle to thread beads

↑ 72 000 00, Special weaving frames

↑ 89 300 100, Beading thread for Delica-Rocailles