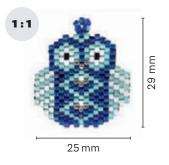

## **Owl-shaped pendant**

### Accessories for the owl:

| Miyuki Delica-Rocailles 1.6 mm ø: | Item no    |
|-----------------------------------|------------|
| Mint-green pearlescent            | 14 766 408 |
| Royal-blue transp. matt rainbow   | 14 763 376 |
| Silver metallic                   | 14 760 606 |
| Black metallic matt               | 14 761 576 |
| Snowwhite opaquw                  | 14 764 100 |
|                                   |            |
| Silver beading thread             | 89 300 606 |
| Special needle to thread beads    | 21 548 00  |