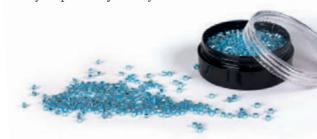

Whether delicate or opulent, individual jewellery is still relevant! And what makes your self-created jewellery even more beautiful? Noble and high-quality beads!

The Miyuki beads are particularly uniform in size and finishing, and therefore ideal for weaving and embroidery. The regularity ensures uniform width and even surfaces, which additionally increases your wearing comfort. Whether it is about threading, weaving or embroidery – the holes of the same size greatly simplify your work.

## Perfect play of colours

The cylindrically-shaped Miyuki-Delica Rocailles impress with their form and quality. They line up perfectly and thus create particularly noble, supple masterpieces with the highest wearing comfort.