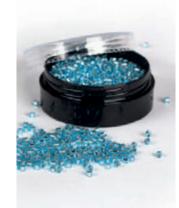

## Perfect play of colours

The cylindrically-shaped Miyuki-Delica Rocailles impress with their form and quality. They line up perfectly and thus create particularly noble, supple masterpieces with the highest wearing comfort.

The delicacy of these fine beads is wonderfully accentuated through filigree pieces of jewellery. With your personal colour combinations and sequences, your creations become unique and exclusive.