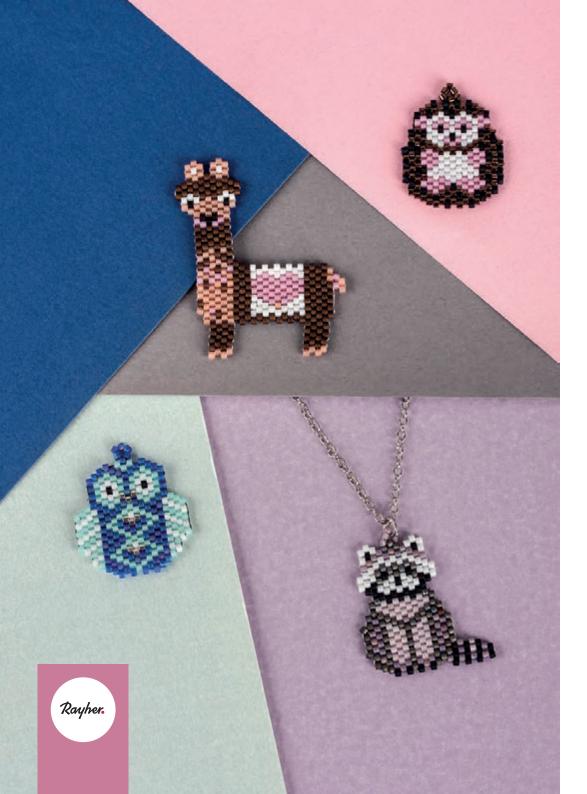

## Eyecatcher with charm(s)

With Miyuki beads, you can create cute and trendy jewellery It-Pieces out of beads. Whether in the shape of a star, llama or raccoon – anything is possible!

The quality and the variety of colours of Miyuki beads allow you to achieve all your ideas. The even surface that comes up, makes of your favourite motif an absolute highlight!

## **Raccoon-shaped pendant**

Miyuki Delica-Rocailles 1.6 mm ø: Item no. Lilac transparent matt rainbow 14 763 308 Pinkish pearlescent 14 766 258 Anthracite metallic matt 14 761 572 Black metallic matt 14 761 576 Snowwhite opaquw 14 764 100 Silver beading thread 89 300 606

## Llama-shaped pendant

## **Owl-shaped pendant**