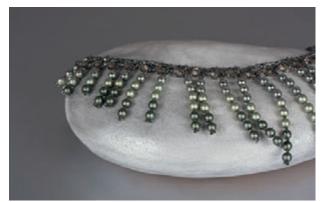

## Miyuki beads speak for themselves

They are classy and simply beautiful. But also in combination with other beads such as glass faceted beads, glass wax beads or glass bugle beads, trendy unique pieces of jewellery are simply created. These fine beads adapt themselves or set impressive accents, and embellish for sure every piece of jewellery.