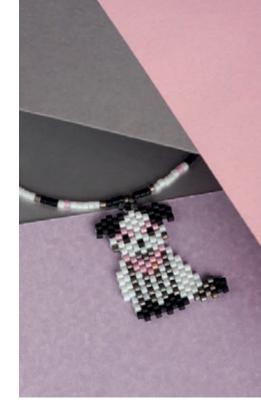

## **Raccoon-shaped pendant**

Miyuki Delica-Rocailles 1.6 mm ø: Item no. Lilac transparent matt rainbow 14 763 308 Pinkish pearlescent 14 766 258 Anthracite metallic matt 14 761 572 Black metallic matt 14 761 576 Snowwhite opaquw 14 764 100 Silver beading thread 89 300 606

## **Accessories for the raccoon:**

Special needle to thread beads