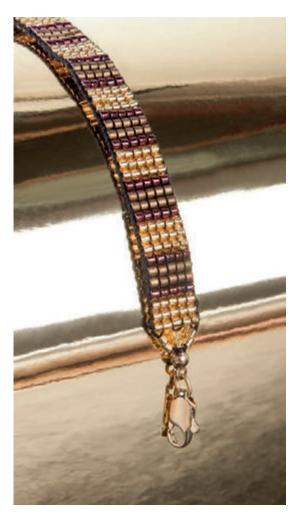

## Perfect play of colours

The cylindrically-shaped Miyuki-Delica Rocailles impress with their form and quality. They line up perfectly and thus create particularly noble, supple masterpieces with the highest wearing comfort.

The delicacy of these fine beads is wonderfully accentuated through filigree pieces of jewellery. With your personal colour combinations and sequences, your creations become unique and exclusive.