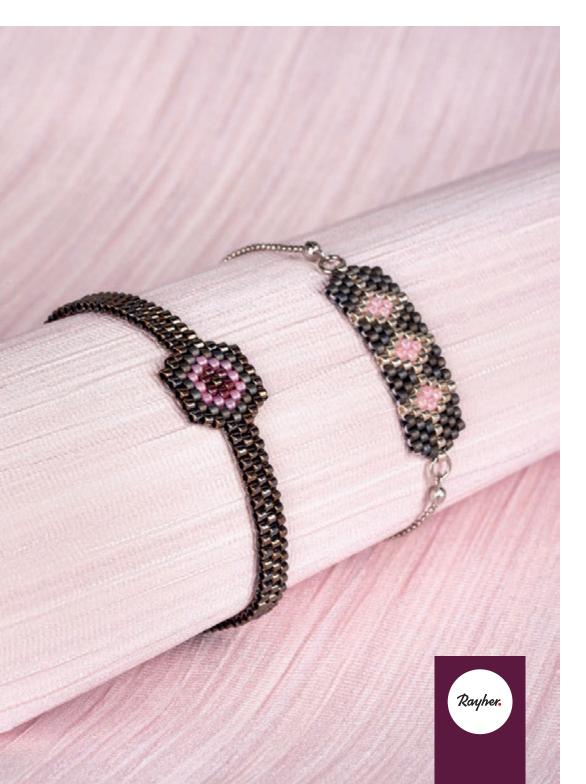

## Perfect play of colours

The cylindrically-shaped Miyuki-Delica Rocailles impress with their form and quality. They line up perfectly and thus create particularly noble, supple masterpieces with the highest wearing comfort.

The delicacy of these fine beads is wonderfully accentuated through filigree pieces of jewellery. With your personal colour combinations and sequences, your creations become unique and exclusive.