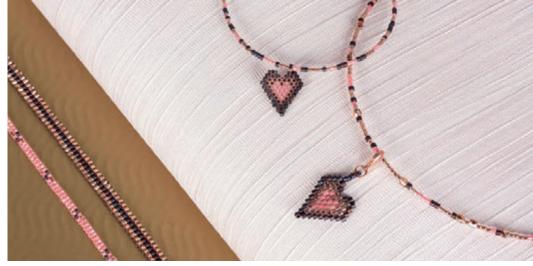

## Eyecatcher with charm(s)

With Miyuki beads, you can create cute and trendy jewellery It-Pieces out of beads. Whether in the shape of a star, llama or raccoon – anything is possible!

The quality and the variety of colours of Miyuki beads allow you to achieve all your ideas. The even surface that comes up, makes of your favourite motif an absolute highlight!

## Just try it out...

As a charm on your wrist, as an eye-catcher on your favourite necklace or as a small, fine key ring - with Miyuki, you can create completely new & trendy creations in no time. Besides the beads, needles and beading thread, all you need now is a little practice.