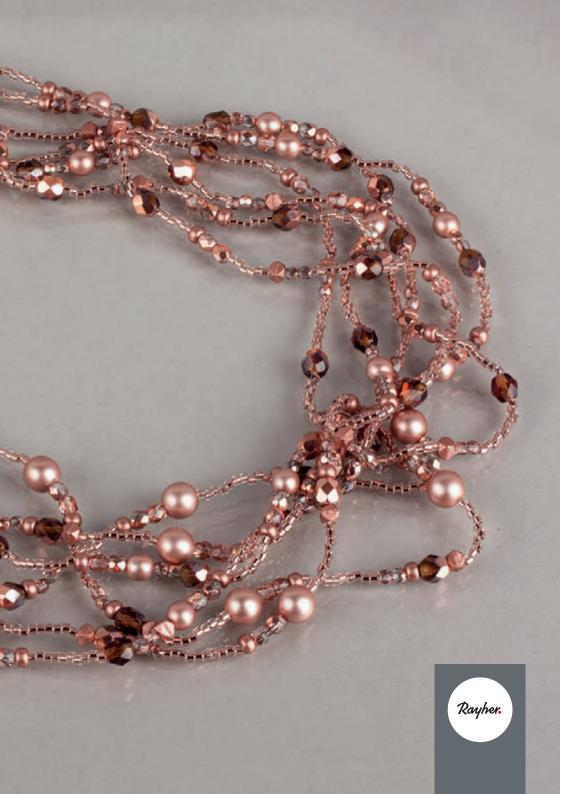

## Miyuki beads speak for themselves

They are classy and simply beautiful. But also in combination with other beads such as glass faceted beads, glass wax beads or glass bugle beads, trendy unique pieces of jewellery are simply created. These fine beads adapt themselves or set impressive accents, and embellish for sure every piece of jewellery.