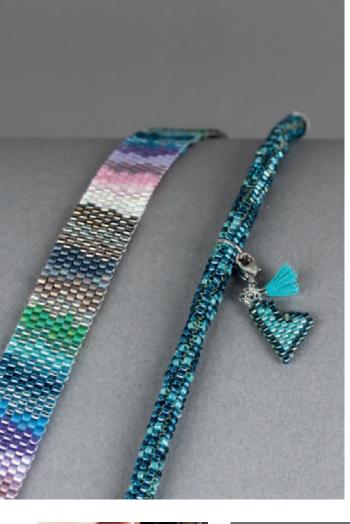

## Miyuki beads speak for themselves

They are classy and simply beautiful. But also in combination with other beads such as glass faceted beads, glass wax beads or glass bugle beads, trendy unique pieces of jewellery are simply created. These fine beads adapt themselves or set impressive accents, and embellish for sure every piece of jewellery.

↑ 21 548 00, Special needle to thread beads

↑ 72 000 00, Special weaving frames

↑ 89 300 100, Beading thread for Delica-Rocailles