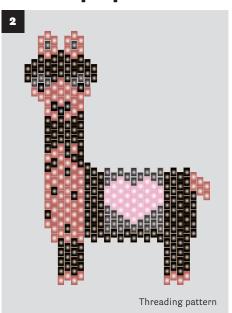

## Llama-shaped pendant

### Accessories for the llama:

| Miyuki Delica-Rocailles 1.6 mm ø: | Item no.   |
|-----------------------------------|------------|
| Snowwhite opaquw                  | 14 764 100 |
| Black metallic matt               | 14 761 576 |
| Pink chiffon pearlescent          | 14 766 261 |
| Coral pearlescent                 | 14 766 204 |
| Smoke-grey topaz metallic matt    | 14 761 563 |
|                                   |            |
| Golden beading thread             | 89 300 616 |
| Special needle to thread beads    | 21 548 00  |