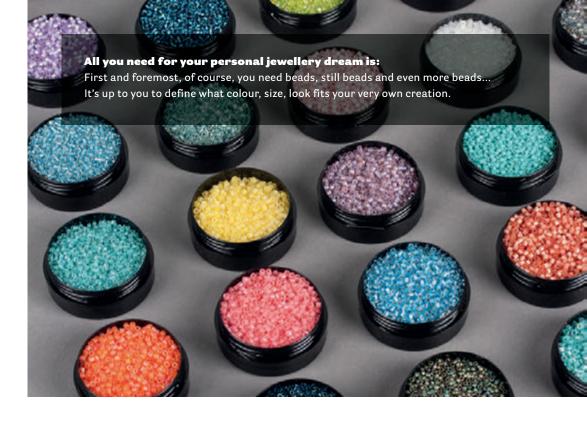

Whether delicate or opulent, individual jewellery is still relevant! And what makes your self-created jewellery even more beautiful? Noble and high-quality beads!

The Miyuki beads are particularly uniform in size and finishing, and therefore ideal for weaving and embroidery. The regularity ensures uniform width and even surfaces, which additionally increases your wearing comfort. Whether it is about threading, weaving or embroidery – the holes of the same size greatly simplify your work.

Miyuki refines every piece of jewellery thanks to its highest quality standard. Optionally combined or individually processed – set a highlight with your choice of beads!