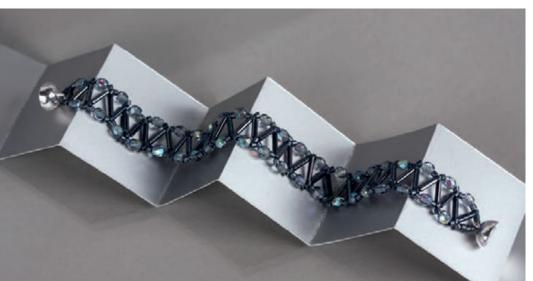

## Miyuki beads speak for themselves

They are classy and simply beautiful. But also in combination with other beads such as glass faceted beads, glass wax beads or glass bugle beads, trendy unique pieces of jewellery are simply created. These fine beads adapt themselves or set impressive accents, and embellish for sure every piece of jewellery.