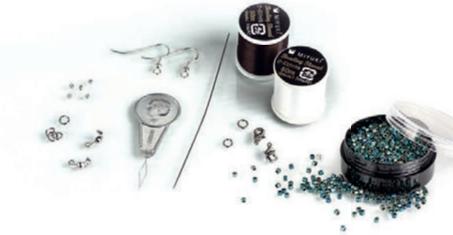

## The accessories are still essential

For special woven works, we recommend the Miyuki beading thread; fine threading needles and high-quality packaging material make your piece of jewellery complete. All of the above and much more, you can find with us. We offer you a perfectly matched range of accessories for all your jewellery dreams.

↑ 21 548 00, Special needle to thread beads

↑ 72 000 00, Special weaving frames

↑ 89 300 100, Beading thread for Delica-Rocailles

## **Accessories**

Besides the large selection of Miyuki beads, you will find everything else you need or want to have to fulfill your personal jewellery dream.

The Miyuki beads and the appropriate accessories can be found at our main retailers, in well-assorted craft stores or directly at our online shop.