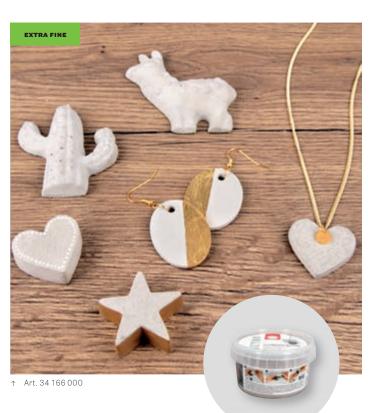

# Become a jewellery designer. With the jewellery cement of Rayher.

By means of this interesting material cement, you can create extraordinary pieces of jewellery in the typical cement look:

simple, sophisticated & as individual as you are! Decorative cement is particularly fine, so little workpieces are shown to their best advantage.

## The specialist for little castings

- Ready to use & low-dust fine-grained
- Ultra fine & smooth surface: perfect for small casting moulds of all kinds
- For jewellery pieces and little, filigree castings

## Application:

- Mix with water
- Fill the casting mould with it
- Let it air-dry & demould
- Decorate it to your heart's content with paint or decorative metal and with jewellery accessories