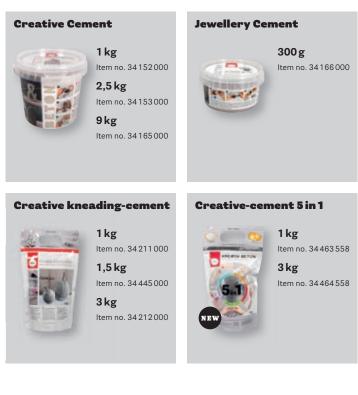

#### Your project - your concrete

Different requirements need different cement: we have the right one for all your ideas. With our creative-cement and a casting mould, you can easily cast great artworks. For small, filigree projects, it is best to use our decorative cement. Kneading-cement stands for boundless creativity. You can model every imaginable shape. With our 5-in-1 cement, you remain flexible: casting, modelling and even moulding work wonderfully with our versatile cement.