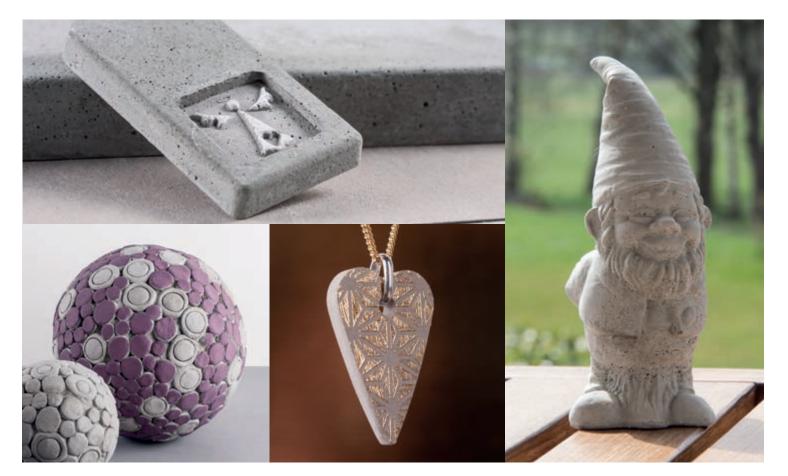

#### **Discover cement**

You like it timeless, simple and modern? Then cement works of art are just the right thing for you. Cement decoration has been an integral part of the creative scene for many years. Embrace the trend: with cement, you remain versatile and creative. Weather-resistant, frost-resistant, solid, robust - these are just a few of its properties. Step into the cement world and turn your ideas out of cement into reality.

#### Your project - your concrete

Different requirements need different cement: we have the right one for all your ideas. With our creative-cement and a casting mould, you can easily cast great artworks. For small, filigree projects, it is best to use our decorative cement. Kneading-cement stands for boundless creativity. You can model every imaginable shape. With our 5-in-1 cement, you remain flexible: casting, modelling and even moulding work wonderfully with our versatile cement.

# The concrete family of Rayher

The concrete of Rayher can be found at our main retailers or in wellassorted craft stores.

# The most suitable concrete for all your ideas.

GB

THE CONCRETE FAMILY OF RAYHER.

WWW.RAYHER.COM