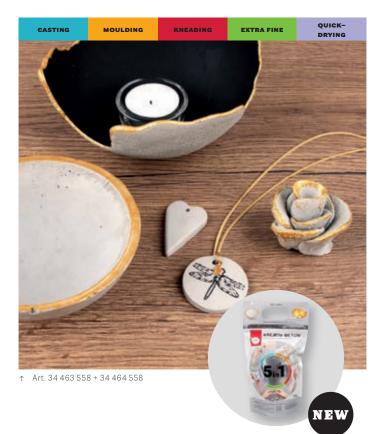

#### **Discover cement**

You like it timeless, simple and modern? Then cement works of art are just the right thing for you. Cement decoration has been an integral part of the creative scene for many years. Embrace the trend: with cement, you remain versatile and creative. Weather-resistant, frost-resistant, solid, robust - these are just a few of its properties. Step into the cement world and turn your ideas out of cement into reality.

#### Your project - your concrete

Different requirements need different cement: we have the right one for all your ideas. With our creative-cement and a casting mould, you can easily cast great artworks. For small, filigree projects, it is best to use our decorative cement. Kneading-cement stands for boundless creativity. You can model every imaginable shape. With our 5-in-1 cement, you remain flexible: casting, modelling and even moulding work wonderfully with our versatile cement.

## Cement casting with attitude. With the creative-cement 5-in-1 of Rayher.

Remain an all-rounder! With this versatile cement, you do not have to choose: casting, kneading or moulding – everything is possible. It also hardens extremely quickly. Ideal for giving concrete a try - or when things have to be done quickly.