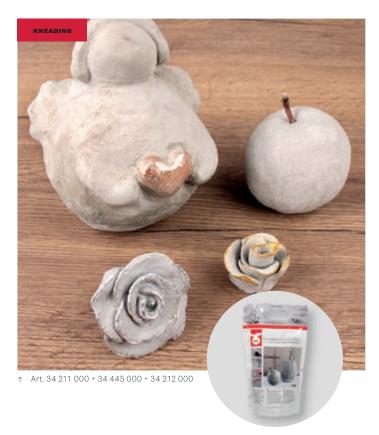

## Concrete in a new dimension. With the kneading-cement of Rayher.

Are you endlessly creative? Kneading-cement opens up a whole new dimension in creativity for you. Even without a casting mould, you can shape it: by kneading, modelling, cutting, stamping, engraving, smoothing or by means of cookie cutters ... the possibilities are numerous and varied!

# The specialist in kneading, shaping, cutting out & modelling

• Ready-to-use, fuss-free & adaptable

KNEADING

• Perfect for individually modelled decorative objects such as rose petals, figurines, shapes and much more

#### Application:

- Add water & knead out
- Bring into the desired shape
- Let it air-dry
- Decorate it to your heart's content with paint, decorative metal or by other creative techniques