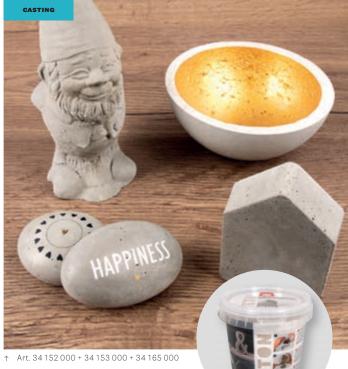

#### More accessories for more creativity

Be well prepared for your next concrete project: with our little helpful accessories, your cement work will succeed easily and you will achieve unique workpieces.

Our various casting moulds and full-moulds out of PET, LDPE, latex, silicone or plastic determine the shape: Two-dimensional motifs or full moulds for the 3D look? You have the choice. Both variants are easy to handle. Colour pigments make your cement compound colourful.

Add special messages to your cement workpiece: express yourself through one of our numerous **labels** for casting.

Adorned with a gold leaf sheet, decorative metal, varying hues? Give your cement artwork its distinctive look and style.