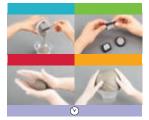

#### Application:

- Stir in a small amount of cement
- Water quantity depending on the application
- Process immediately
- Let it air-drv
- Decorate as vou like