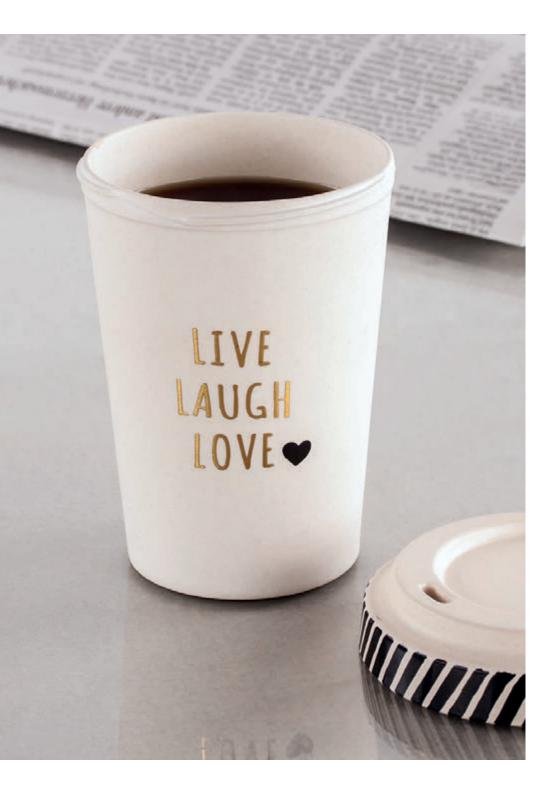

### Small effort, big impact

Are you already aware of our new decorative peel-off motives? Simply peel them off, then stick them on - and enjoy your drink in a stylish cup.

These creations can also be washed by hand or in the dishwasher at  $65^{\circ}$  C.

Suitable application instructions can be found on the page 4.