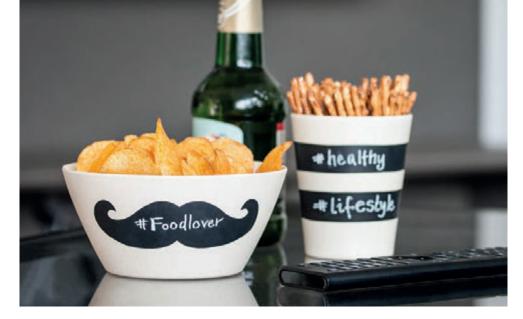

### Dot, dot, comma, dash...

Our markers allow you an individual design that is not only absolutely unique, but also really easy-peasy. Thanks to their fine, firm tip, you can write, draw and create great patterns on our bamboo material.

# We recommend you following markers from our range:

- · Porcelain & glass marker
- · All-purpose marker
- · Acrylic marker

Suitable application instructions can be found on the page 4.