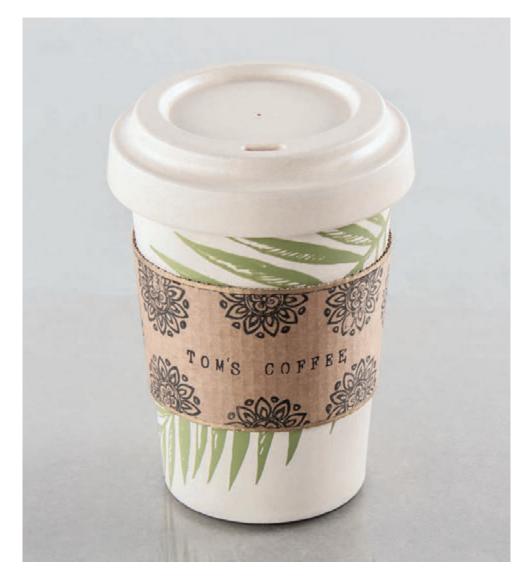

### Dangerously hot - in a stylish manner!

The handles are not only protecting against hot drinks, but they are also true eye-catchers. And how about a truly customized handles? Guaranteed not off the shelf! From funny to trendy – according to your mood, you can now create a different one for every day. Today naturally with corrugated cardboard & Co., tomorrow in the country house style out of felt fabric, and the next week in the metallic-look while wandering the streets of your city – find your favourite one!

For our creations, we have used the following materials:

- (1) Felt fabric,
- (2) Cork fabric,
- (3) Short pile plush fabric,
- (4) Foam rubber / Crepla,
- **(5)** Decorative corrugated board,
- (6) Metallic leatherette