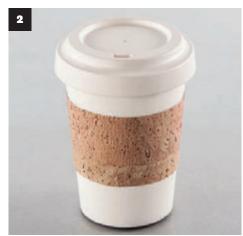

### Dangerously hot - in a stylish manner!

The handles are not only protecting against hot drinks, but they are also true eye-catchers. And how about a truly customized handles? Guaranteed not off the shelf! From funny to trendy – according to your mood, you can now create a different one for every day. Today naturally with corrugated cardboard & Co., tomorrow in the country house style out of felt fabric, and the next week in the metallic-look while wandering the streets of your city – find your favourite one!

For our creations, we have used the following materials:

- (1) Felt fabric,
- (2) Cork fabric,
- (3) Short pile plush fabric,
- (4) Foam rubber / Crepla,
- **(5)** Decorative corrugated board,
- (6) Metallic leatherette