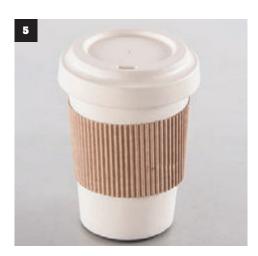

### Dangerously hot - in a stylish manner!

The handles are not only protecting against hot drinks, but they are also true eye-catchers. And how about a truly customized handles? Guaranteed not off the shelf! From funny to trendy – according to your mood, you can now create a different one for every day. Today naturally with corrugated cardboard & Co., tomorrow in the country house style out of felt fabric, and the next week in the metallic-look while wandering the streets of your city – find your favourite one!

For our creations, we have used the following materials:

- (1) Felt fabric,
- (2) Cork fabric,
- (3) Short pile plush fabric,
- (4) Foam rubber / Crepla,
- **(5)** Decorative corrugated board,
- (6) Metallic leatherette