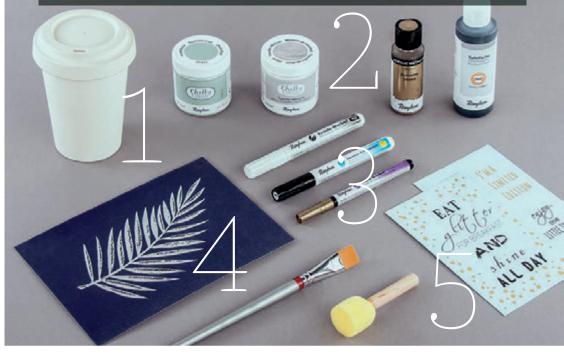

### All you need to do is...

Choose your favourite item out of bamboo (1) and your favourite colour (2), and the creative adventure can start! Durable markers are also handy (3); stencils (4) may be helpful for the paint application or just choose your favourites out of ready decorative peel-off motives (5).