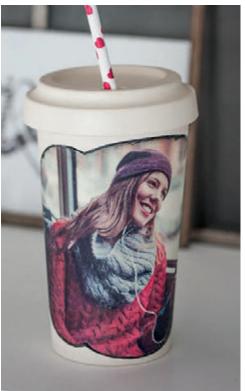

## You like it even more customized? No problem!

With our transfer medium, you can print your current favourite picture or your "Quote of the day" on a laser printer and transfer it in a flash onto your bamboo product.

With a matching marker you can now add names, dates and/or other decorations. It cannot be more personal!

Suitable application instructions can be found on the page 4.