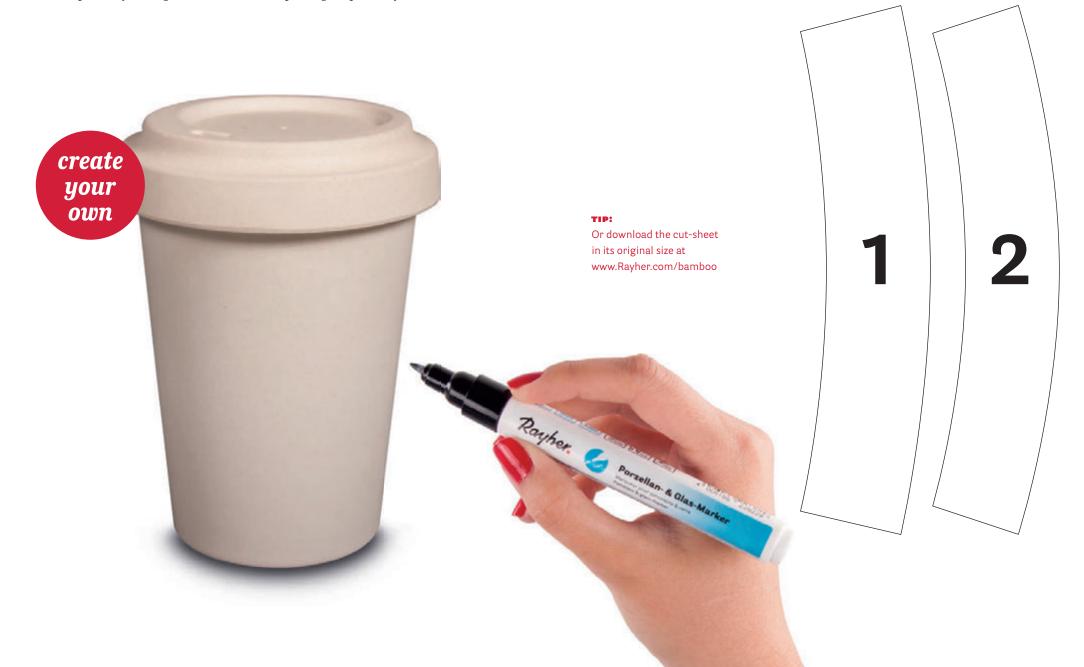

### All you need to do is...

Choose your favourite item out of bamboo (1) and your favourite colour (2), and the creative adventure can start! Durable markers are also handy (3); stencils (4) may be helpful for the paint application or just choose your favourites out of ready decorative peel-off motives (5).

### Create your own one

And what should your dream cup look like? Whether for you or as a gift for your loved ones - just get started and invent your very own design.

For the matching handle, we have prepared two cut-sheets for you. Enlarge it in the copier and you can get started with a corresponding template for your creation.