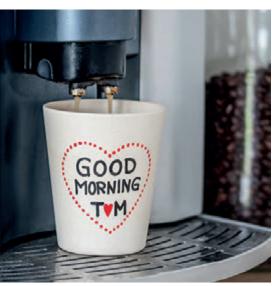

## You like it even more customized? No problem!

With our transfer medium, you can print your current favourite picture or your "Quote of the day" on a laser printer and transfer it in a flash onto your bamboo product.

With a matching marker you can now add names, dates and/or other decorations. It cannot be more personal!

Suitable application instructions can be found on the page 4.