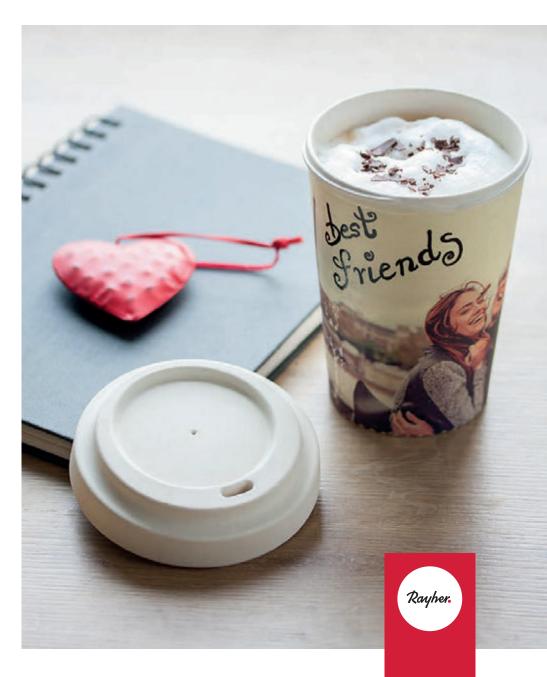

## Nice, nicer, the nicest!

Whether discreet and classy, or cheerfully colourful, whether in a trendy tropical look or furnished with oriental motifs...

Your bamboo, your style! And your cereals taste now even better, brushing teeth becomes finally more fun and your better half is going to appreciate even more your coffee.

### Dot, dot, comma, dash...

Our markers allow you an individual design that is not only absolutely unique, but also really easy-peasy. Thanks to their fine, firm tip, you can write, draw and create great patterns on our bamboo material.

### Small effort, big impact

Are you already aware of our new decorative peel-off motives? Simply peel them off, then stick them on - and enjoy your drink in a stylish cup.

These creations can also be washed by hand or in the dishwasher at  $65^{\circ}$  C.

## You like it even more customized? No problem!

With our transfer medium, you can print your current favourite picture or your "Quote of the day" on a laser printer and transfer it in a flash onto your bamboo product.