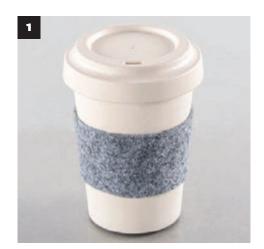

### Dangerously hot - in a stylish manner!

The handles are not only protecting against hot drinks, but they are also true eye-catchers. And how about a truly customized handles? Guaranteed not off the shelf! From funny to trendy – according to your mood, you can now create a different one for every day. Today naturally with corrugated cardboard & Co., tomorrow in the country house style out of felt fabric, and the next week in the metallic-look while wandering the streets of your city – find your favourite one!

For our creations, we have used the following materials:

- (1) Felt fabric,
- (2) Cork fabric,
- (3) Short pile plush fabric,
- (4) Foam rubber / Crepla,
- **(5)** Decorative corrugated board,
- (6) Metallic leatherette