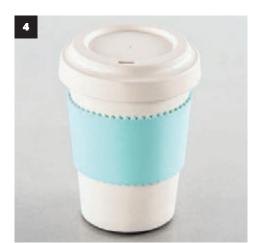

### Dangerously hot - in a stylish manner!

The handles are not only protecting against hot drinks, but they are also true eye-catchers. And how about a truly customized handles? Guaranteed not off the shelf! From funny to trendy – according to your mood, you can now create a different one for every day. Today naturally with corrugated cardboard & Co., tomorrow in the country house style out of felt fabric, and the next week in the metallic-look while wandering the streets of your city – find your favourite one!

For our creations, we have used the following materials:

- (1) Felt fabric,
- (2) Cork fabric,
- (3) Short pile plush fabric,
- (4) Foam rubber / Crepla,
- **(5)** Decorative corrugated board,
- (6) Metallic leatherette