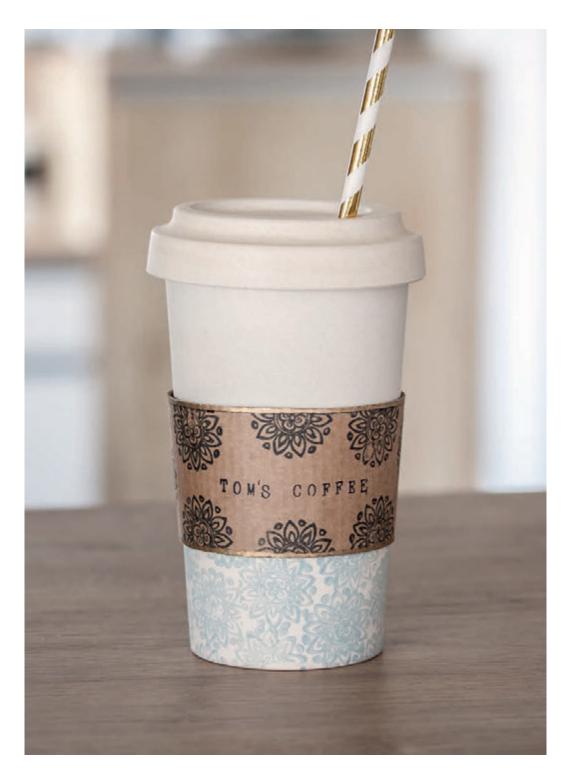

### Dangerously hot - in a stylish manner!

The handles are not only protecting against hot drinks, but they are also true eye-catchers. And how about a truly customized handles? Guaranteed not off the shelf! From funny to trendy – according to your mood, you can now create a different one for every day. Today naturally with corrugated cardboard & Co., tomorrow in the country house style out of felt fabric, and the next week in the metallic-look while wandering the streets of your city – find your favourite one!

For our creations, we have used the following materials:

- (1) Felt fabric,
- (2) Cork fabric,
- (3) Short pile plush fabric,
- (4) Foam rubber / Crepla,
- **(5)** Decorative corrugated board,
- (6) Metallic leatherette