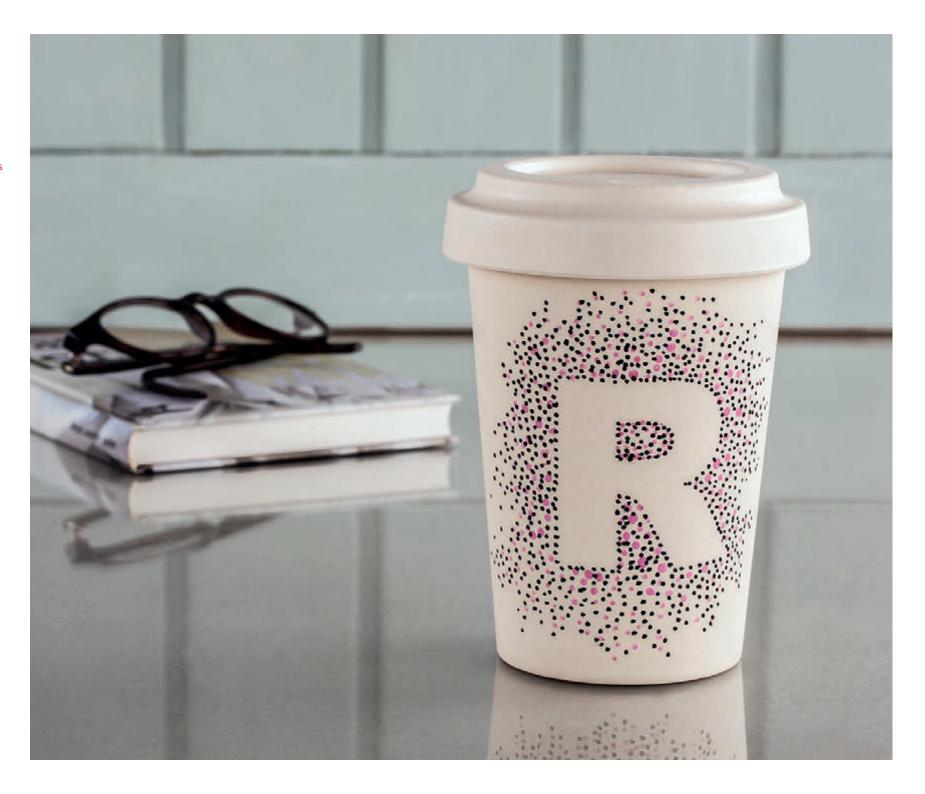

### Dot, dot, comma, dash...

Our markers allow you an individual design that is not only absolutely unique, but also really easy-peasy. Thanks to their fine, firm tip, you can write, draw and create great patterns on our bamboo material.

# We recommend you following markers from our range:

- · Porcelain & glass marker
- · All-purpose marker
- · Acrylic marker

Suitable application instructions can be found on the page 4.