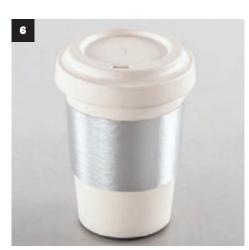

### Dangerously hot - in a stylish manner!

The handles are not only protecting against hot drinks, but they are also true eye-catchers. And how about a truly customized handles? Guaranteed not off the shelf! From funny to trendy – according to your mood, you can now create a different one for every day. Today naturally with corrugated cardboard & Co., tomorrow in the country house style out of felt fabric, and the next week in the metallic-look while wandering the streets of your city – find your favourite one!

For our creations, we have used the following materials:

- (1) Felt fabric,
- (2) Cork fabric,
- (3) Short pile plush fabric,
- (4) Foam rubber / Crepla,
- **(5)** Decorative corrugated board,
- (6) Metallic leatherette