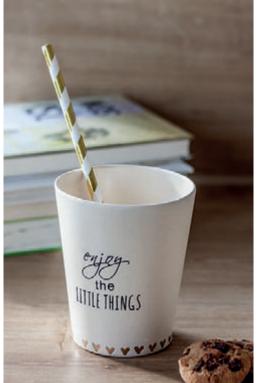

### Dot, dot, comma, dash...

Our markers allow you an individual design that is not only absolutely unique, but also really easy-peasy. Thanks to their fine, firm tip, you can write, draw and create great patterns on our bamboo material.

### Small effort, big impact

Are you already aware of our new decorative peel-off motives? Simply peel them off, then stick them on - and enjoy your drink in a stylish cup.

These creations can also be washed by hand or in the dishwasher at  $65^{\circ}$  C.