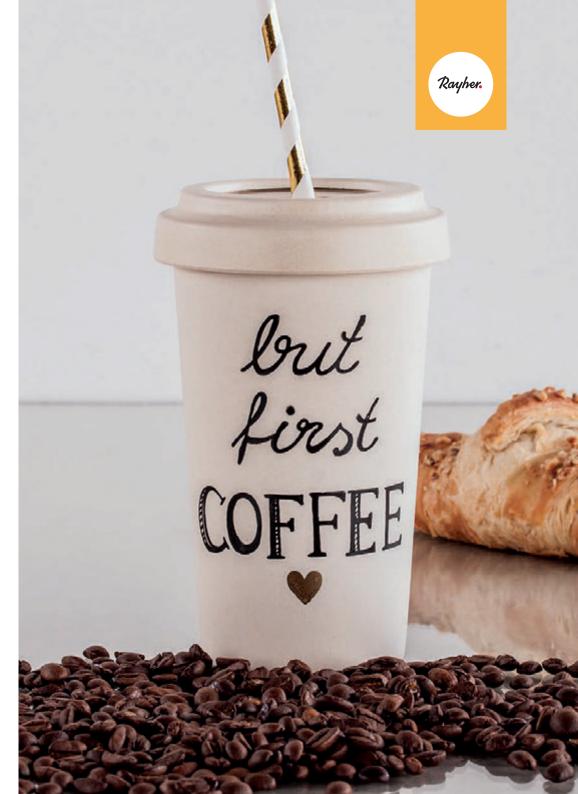

### Bring some colour into play

You want your bamboo highlight to underline your very personal look? Choose your favourite colour, and there you go!

For a good ink adhesion, we recommend you our Chalky Finish and Extreme Sheen paints. These paints enable you to conjure up unique, extremely matt or shiny effects in no time.

Painting, stamping or stencilling – the sky's the limit.