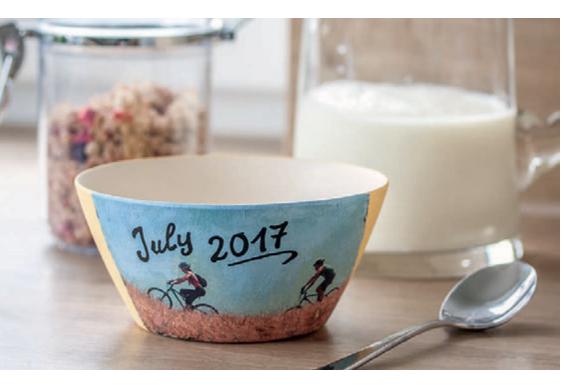

## You like it even more customized? No problem!

With our transfer medium, you can print your current favourite picture or your "Quote of the day" on a laser printer and transfer it in a flash onto your bamboo product.

With a matching marker you can now add names, dates and/or other decorations. It cannot be more personal!

Suitable application instructions can be found on the page 4.