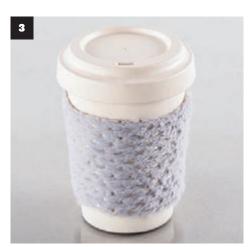

### Dangerously hot - in a stylish manner!

The handles are not only protecting against hot drinks, but they are also true eye-catchers. And how about a truly customized handles? Guaranteed not off the shelf! From funny to trendy – according to your mood, you can now create a different one for every day. Today naturally with corrugated cardboard & Co., tomorrow in the country house style out of felt fabric, and the next week in the metallic-look while wandering the streets of your city – find your favourite one!

For our creations, we have used the following materials:

- (1) Felt fabric,
- (2) Cork fabric,
- (3) Short pile plush fabric,
- (4) Foam rubber / Crepla,
- **(5)** Decorative corrugated board,
- (6) Metallic leatherette